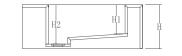

#### WATERFALL / VERSION A

#### WATERFALL / VERSION B

#### WATERFALL / VERSION C

PS: The size could be customized.