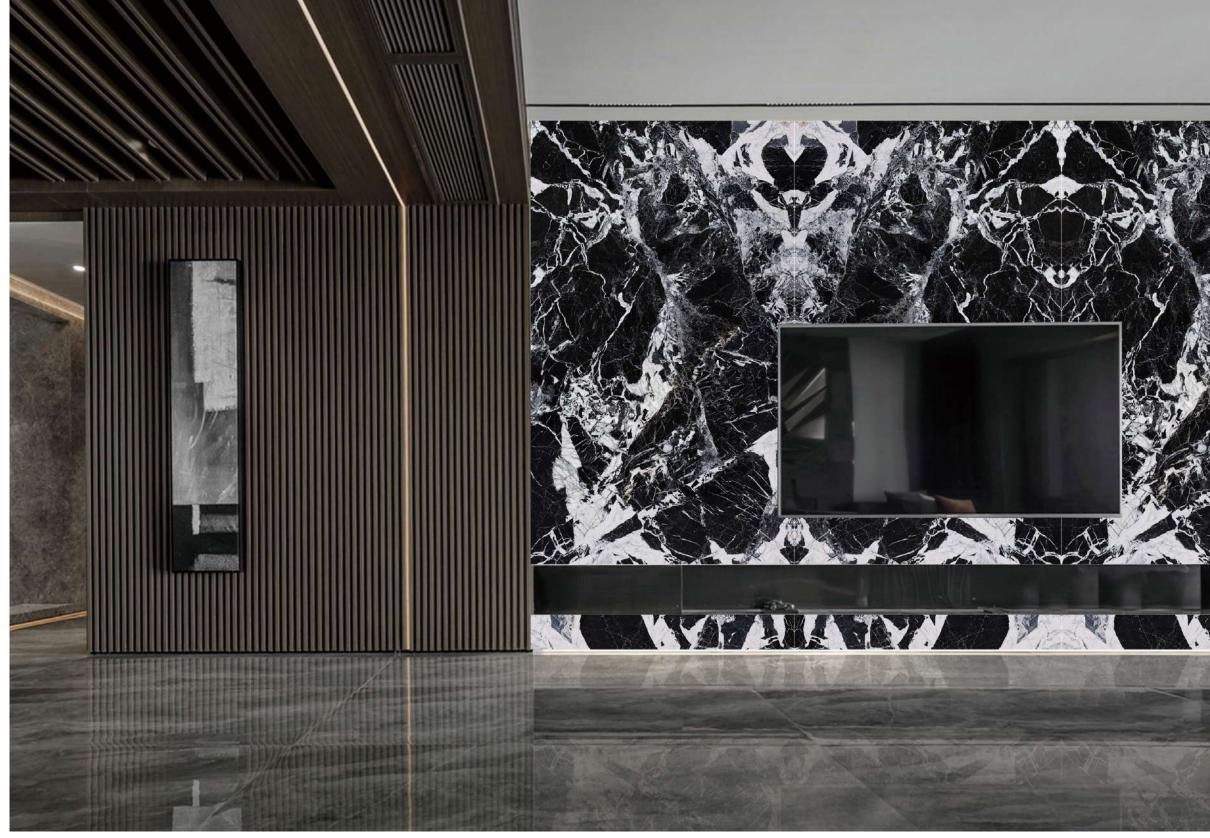

#### Calacatta Black

#### Size:

1600x3200x12mm (Bookmatch) 1200x2700x6mm (4 patterns)

#### Finish:

Natural

#### **Application Space:**

Living Room / Kitchen / Restaurant / Bathroom / Commercial Space

#### Bookmatch

"Bookmatching" or "open book" is a term used to describe the possibility of continuously laying tiles between them to obtain a mirror composite effect. The aesthetic effect that has hardly been described is particularly popular in the Peld of marble workers and is synonymous with high-quality mining in quarries.