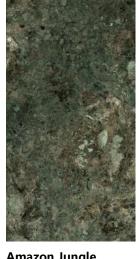

#### Size:

Luxe Firenze 1600x3200x12mm

1200x2700x6mm (3 patterns) Polished

Apollo 1600x3200x6mm (Bookmatch) 1600x3200x12mm (Bookmatch) Natural/Polished

Amazon Jungle 1600x3200x12mm (Bookmatch) Polished

**Violet Sodalite** 1600x3200x6mm (Bookmatch) 1600x3200x12mm (Bookmatch) Natural/Polished