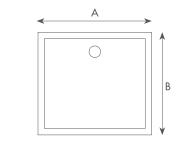

#### Plug in chrome

|                              | A<br>(mm) | <b>B</b> (mm) | C<br>(mm) | Weight<br>(Kg) |
|------------------------------|-----------|---------------|-----------|----------------|
| WP001 / WP002 / WP003 Series | 500       | 450           | 850       | 60             |

PS: The regular size is  $500 \times 450 \times 850$ mm, the other sizes could be customized.

\_ 98\_