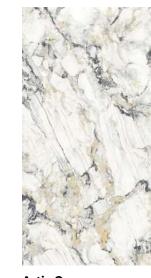

Polished

Calacatta Deluxy 1600x3200x12mm 1600x3200x12mm (Bookmatch) Silk

**Artic Ocean** 1600x3200x12mm Polished

- 75-