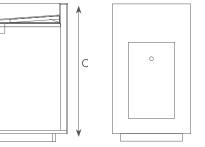

#### Plug in chrome

|                              | A<br>(mm) | <b>B</b> (mm) | C<br>(mm) | Weight<br>(Kg) |
|------------------------------|-----------|---------------|-----------|----------------|
| WP001 / WP002 / WP003 Series | 500       | 450           | 850       | 60             |

PS: The regular size is  $500 \times 450 \times 850$ mm, the other sizes could be customized.

\_ 98\_