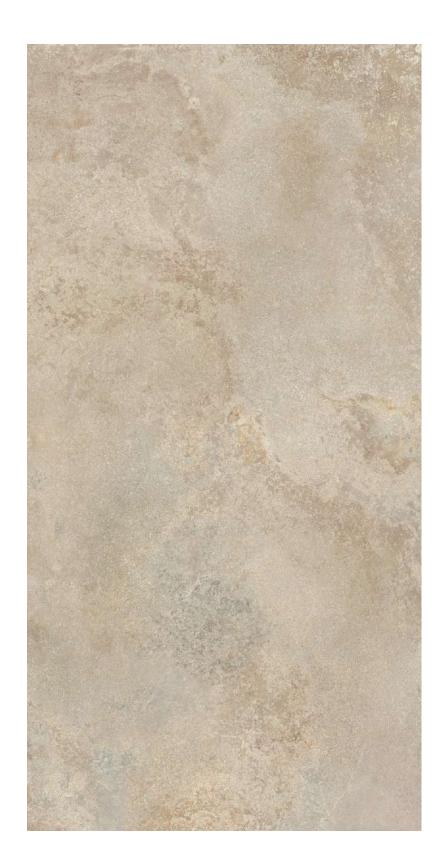

#### Cartier Gold

#### Size:

1600x3200x12mm (Bookmatch) 1200x2700x6mm (4 patterns)

#### Finish:

Silk

#### **Application Space:**

Living Room / Kitchen / Restaurant / Bathroom / Commercial Space