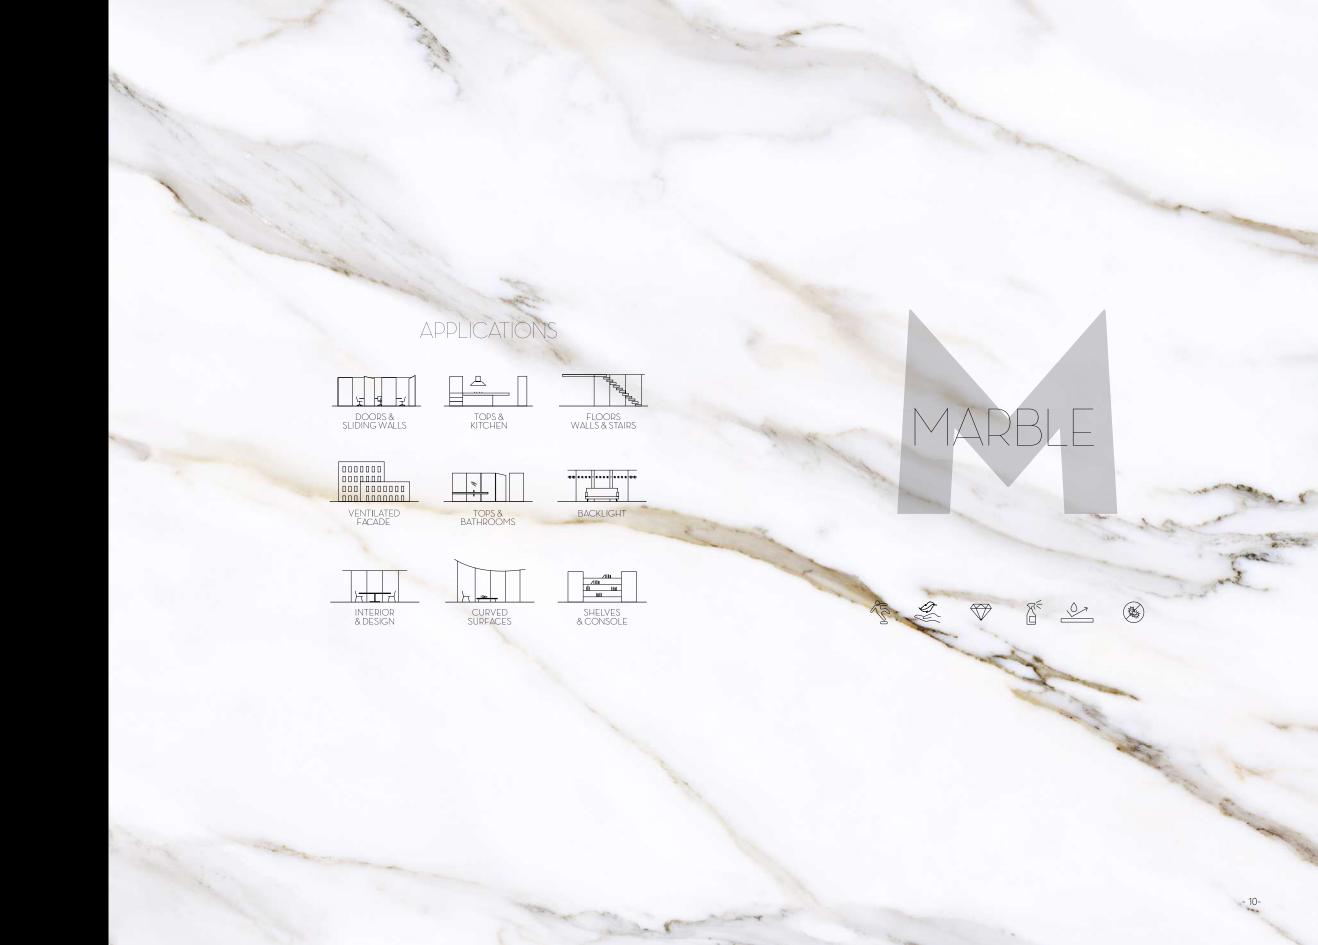

# INDEX

| 02 | BRAND<br>PROFILE                  | 10 | MARBLE             |
|----|-----------------------------------|----|--------------------|
| 03 | FIVE<br>FINISHES                  | 35 | CEMENT             |
|    |                                   | 43 | PLAIN              |
| 04 | SLAB<br>ADVANTAGE&<br>APPLICATION | 46 | STONE              |
|    |                                   | 55 | FULL BODY          |
|    |                                   | 66 | LUXURY             |
|    |                                   | 73 | PRODUCT<br>SUMMARY |

# TOPS & BATHROOMS

EACHTO

The extremely reduced 6mm thickness, together with the advanced technology, allows an appropriately powerful band of light to travel through the slabs and backlight the material.

YOUR TOTAL LOOK SOLUTION FOR BATHROOM

Solutions coordinated down to the smallest detail through custom-made furniture and accessories.