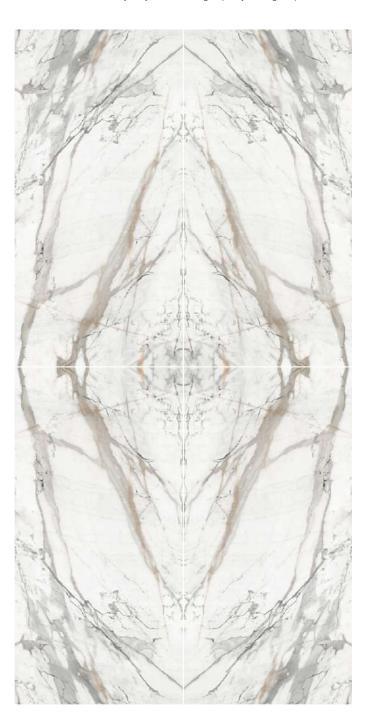

#### Bookmatch

"Bookmatching" or "open book" is a term used to describe the possibility of continuously laying tiles between them to obtain a mirror composite effect. The aesthetic effect that has hardly been described is particularly popular in the Peld of marble workers and is synonymous with high-quality mining in quarries.