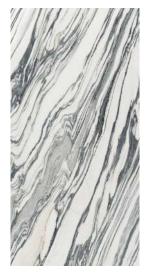

#### Cartier Gold

#### Size:

1600x3200x12mm (Bookmatch) 1200x2700x6mm (4 patterns)

#### Finish:

Silk

#### **Application Space:**

Living Room / Kitchen / Restaurant / Bathroom / Commercial Space

#### Bookmatch

"Bookmatching" or "open book" is a term used to describe the possibility of continuously laying tiles between them to obtain a mirror composite effect. The aesthetic effect that has hardly been described is particularly popular in the Peld of marble workers and is synonymous with high-quality mining in quarries.