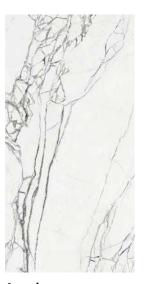

#### Bianco Venatino

#### Size:

1600x3200x12mm (Bookmatch)

#### Finish:

Silk/Polished

#### Application Space:

Living Room / Kitchen / Restaurant / Bathroom / Commercial Space

#### Bookmatch

"Bookmatching" or "open book" is a term used to describe the possibility of continuously laying tiles between them to obtain a mirror composite effect. The aesthetic effect that has hardly been described is particularly popular in the Peld of marble workers and is synonymous with high-quality mining in quarries.