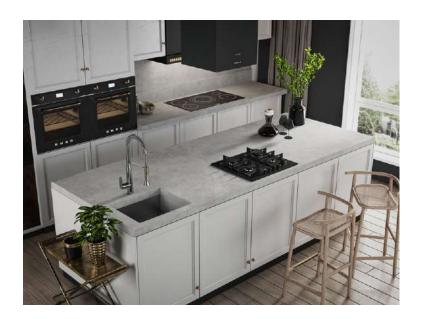

# TOPS & BATHROOMS

EACHTO

The extremely reduced 6mm thickness, together with the advanced technology, allows an appropriately powerful band of light to travel through the slabs and backlight the material.

YOUR TOTAL LOOK SOLUTION FOR BATHROOM

Solutions coordinated down to the smallest detail through custom-made furniture and accessories.

# UNCHANGED OVERTIME

The table plays a crucial role in the home. In this case, it is a real masterpiece that is non-absorbent, anti-bacterial, easy to clean and unaffected by wear and tear. Its tactile sensations and sophisticated, attractive appearance will remain unchanged over the years. Estrella offers the interior design world surfaces of rare beauty with all of the delights of the most prized marble, rocks eroded by the passing of time and the latest trends in the field.