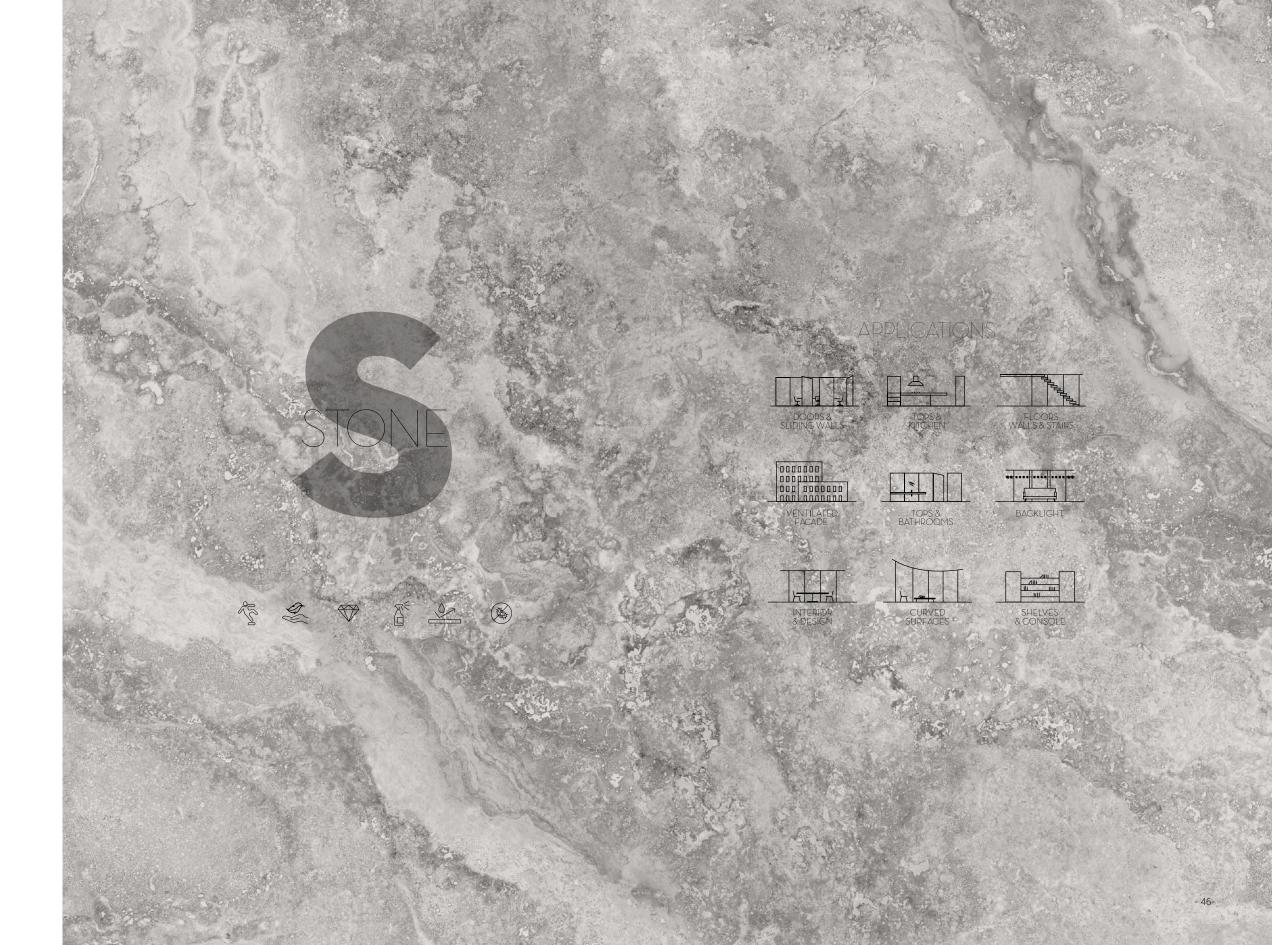

## STONE

#### **Application Space:**

Living Room

Kitchen

Restaurant

Bathroom

Commercial Space

#### Thickness:

\_\_**▼**\_\_\_12mm

12mm

6mm

#### Size:

Infinity Travertino 1600x3200x12mm 1200x2700x6mm (4 patterns) Digital Structured

Roman Travertino 1600x3200x12mm 1200x2700x6mm Digital Structured

Silkline 1600x3200x12mm 1200x2700x6mm (4 patterns) Digital Structured

Galaxy 1600x3200x12mm (Bookmatch) 1200x2700x6mm (4 patterns) Natural/Polished

Illumina Stone 1600x3200x12mm (Bookmatch) 1200x2700x6mm (4 patterns) Digital Structured

**Balsatina Beige** 1600x3200x12mm Natural

**Basalt Origin** 1600x3200x6mm 1200x2700x6mm (4 patterns) Digital Structured

**Basalt Black** 1600x3200x12mm 1200x2700x6mm (4 patterns) Digital Structured

Negresco Extra 1600x3200x12mm Structured

Savoia Antracite 1600x3200x12mm Structured

**Terrazzo** 1600x3200x12mm Structured

- 81-