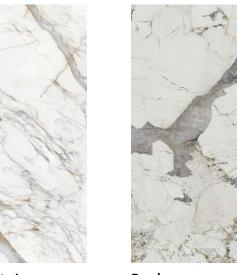

#### Bookmatch

"Bookmatching" or "open book" is a term used to describe the possibility of continuously laying tiles between them to obtain a mirror composite effect. The aesthetic effect that has hardly been described is particularly popular in the Peld of marble workers and is synonymous with high-quality mining in quarries.