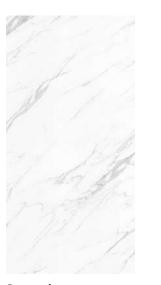

#### Calacatta

#### Size:

1600x3200x12mm (Bookmatch)

#### Finish:

Silk/Polished

#### **Application Space:**

Living Room / Kitchen / Restaurant / Bathroom / Commercial Space