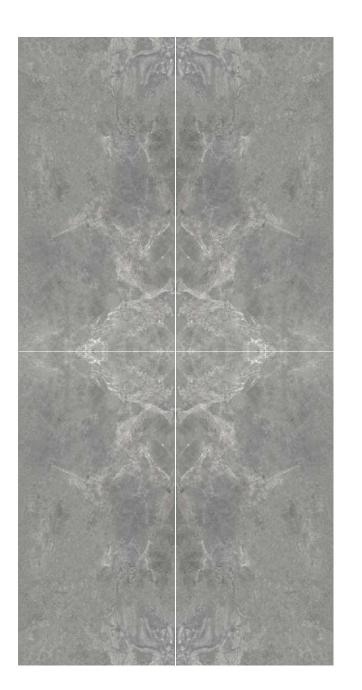

#### Bookmatch

"Bookmatching" or "open book" is a term used to describe the possibility of continuously laying tiles between them to obtain a mirror composite effect. The aesthetic effect that has hardly been described is particularly popular in the Peld of marble workers and is synonymous with high-quality mining in quarries.