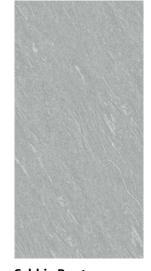

#### Illumina Stone

#### Size:

1600x3200x12mm (Bookmatch) 1200x2700x6mm (4 patterns)

#### Finish:

Digital Structured

#### **Application Space:**

Living Room / Kitchen / Restaurant / Bathroom / Commercial Space

"Bookmatching" or "open book" is a term used to describe the possibility of continuously laying tiles between them to obtain a mirror composite effect. The aesthetic effect that has hardly been described is particularly popular in the Peld of marble workers and is synonymous with high-quality mining in quarries.