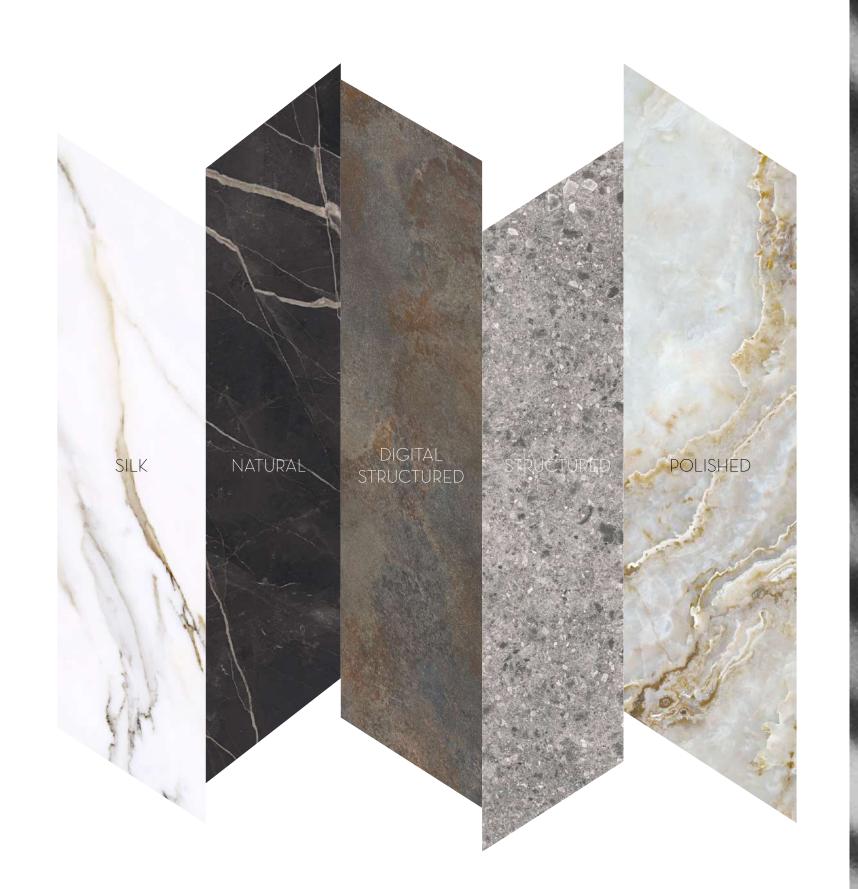

# FINISHES

**Silk |** With velvet glaze, the surface of the product has a baby like texture, which is also suitable for the table area with more daily contact with the human body. It is easy to clean.

Natural | The fine brushing process is adopted, which has both the concavity and convexity of the texture surface and the softness of the silk wool surface. From a distance, it is simple and elegant, while from a close look, the texture is realistic and delicate.

**Digital Structured** | Inspired by the natural stone deposited by nature, it has a thick texture and a sense of realism of natural stone, which is the best choice for creating a high-level sense.

Structured | The surface is concave and convex and delicate, emphasizing the unique texture of the product. It is suitable for use in places such as kitchen countertops. It feels comfortable to the touch and the rich texture has first-rate anti-skid effect.

Polished | It adopts high transparency wear-resistant glaze imported from Italy, with high gloss, solid glaze and excellent permeability.

Solutions coordinated down to the smallest detail through custommade furniture and accessories.