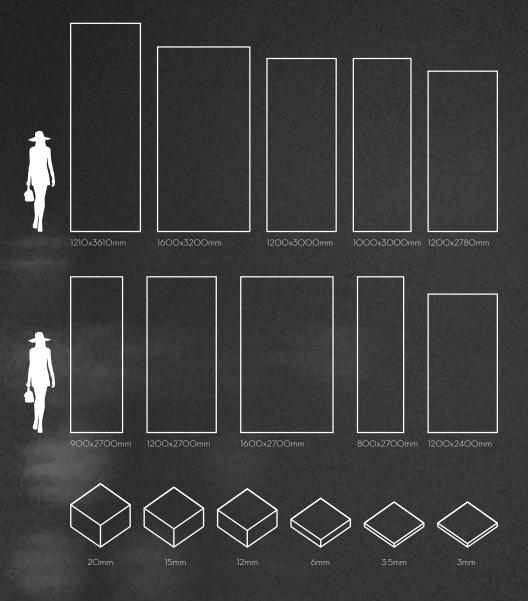

Estrella Ceramica & Slab, selected Italian and Spanish novel designs, combined with modern Chinese aesthetics, pioneered "6-degree satin" process in the research and development industry, using each piece of ceramic tile to create a comfortable home atmosphere. The product specifications cover 1600x3200, 1200x2700, 1200x2400, 900x1800, 750x1500, 600x1200, 600x600 and other specifications. According to the design and use scenario, it adopts different processes as satin, soft polished, lappato, matte, polished, soft matt, anti-slip, also different thickness as 3mm, 6mm, 9mm, 10mm, 12mm, 20mm. The product system forms the characteristics of "multi-colour, multi-light and multi-texture", which is deeply recognized and loved by designers and owners at home and abroad.