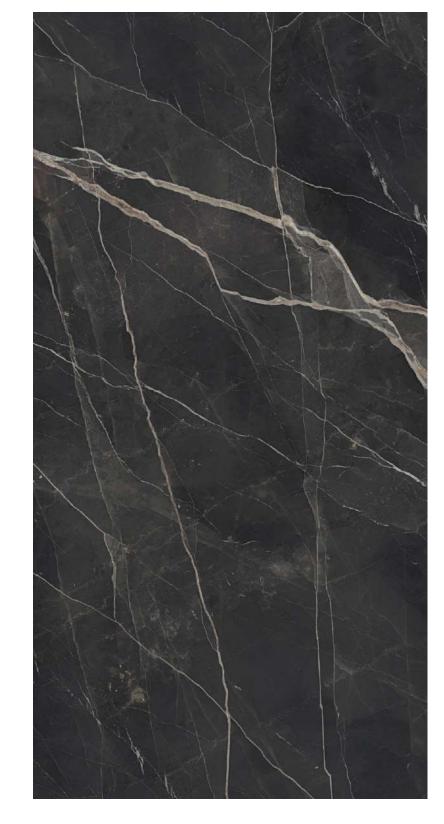

#### Calacatta Black

#### Size:

1600x3200x12mm (Bookmatch) 1200x2700x6mm (4 patterns)

#### Finish:

Natural

#### **Application Space:**

Living Room / Kitchen / Restaurant / Bathroom / Commercial Space

#### Bookmatch

"Bookmatching" or "open book" is a term used to describe the possibility of continuously laying tiles between them to obtain a mirror composite effect. The aesthetic effect that has hardly been described is particularly popular in the Peld of marble workers and is synonymous with high-quality mining in quarries.