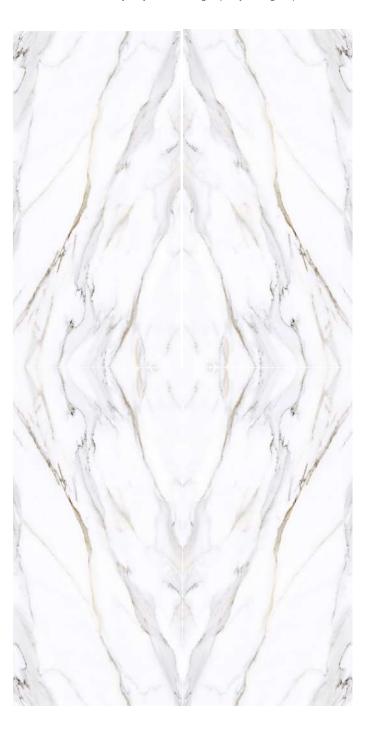

#### Bookmatch

"Bookmatching" or "open book" is a term used to describe the possibility of continuously laying tiles between them to obtain a mirror composite effect. The aesthetic effect that has hardly been described is particularly popular in the Peld of marble workers and is synonymous with high-quality mining in quarries.