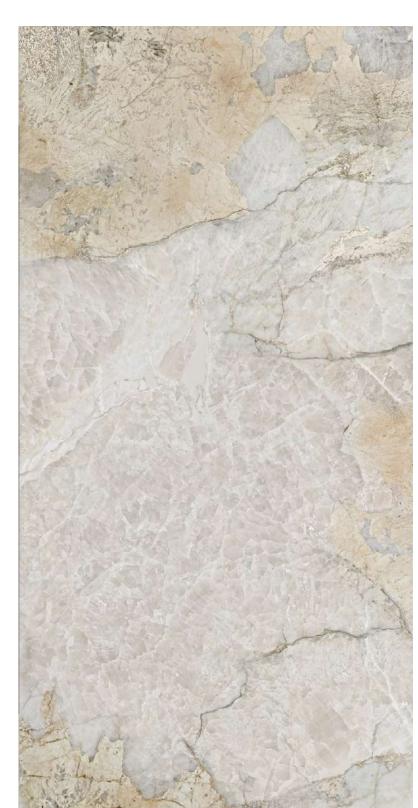

#### Cartier Gold

#### Size:

1600x3200x12mm (Bookmatch) 1200x2700x6mm (4 patterns)

#### Finish:

Silk

#### **Application Space:**

Living Room / Kitchen / Restaurant / Bathroom / Commercial Space

#### Bookmatch

"Bookmatching" or "open book" is a term used to describe the possibility of continuously laying tiles between them to obtain a mirror composite effect. The aesthetic effect that has hardly been described is particularly popular in the Peld of marble workers and is synonymous with high-quality mining in quarries.