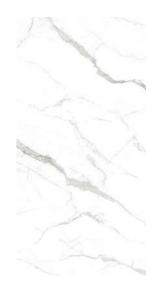

#### Calacatta Gold

#### Size:

1600x3200x12mm (Bookmatch)

#### Finish:

Silk/Polished

#### **Application Space:**

Living Room / Kitchen / Restaurant / Bathroom / Commercial Space