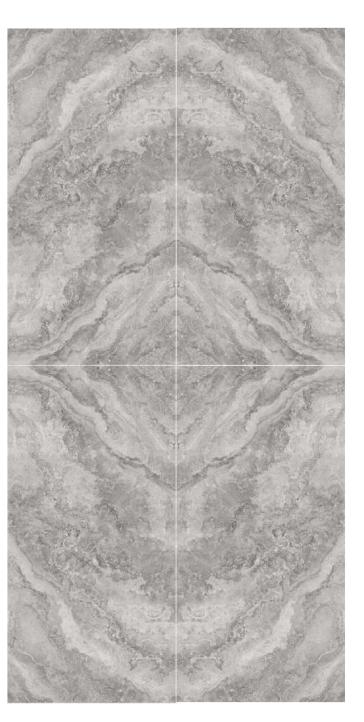

#### Bookmatch

"Bookmatching" or "open book" is a term used to describe the possibility of continuously laying tiles between them to obtain a mirror composite effect. The aesthetic effect that has hardly been described is particularly popular in the Peld of marble workers and is synonymous with high-quality mining in quarries.