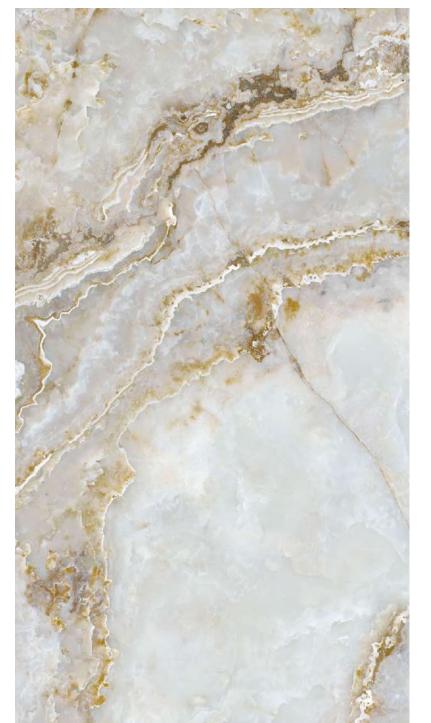

#### Cartier Gold

#### Size:

1600x3200x12mm (Bookmatch) 1200x2700x6mm (4 patterns)

#### Finish:

Silk

#### **Application Space:**

Living Room / Kitchen / Restaurant / Bathroom / Commercial Space

#### Bookmatch

"Bookmatching" or "open book" is a term used to describe the possibility of continuously laying tiles between them to obtain a mirror composite effect. The aesthetic effect that has hardly been described is particularly popular in the Peld of marble workers and is synonymous with high-quality mining in quarries.