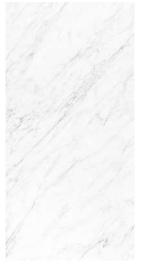

#### Cartier Gold

#### Size:

1600x3200x12mm (Bookmatch) 1200x2700x6mm (4 patterns)

#### Finish:

Silk

#### **Application Space:**

Living Room / Kitchen / Restaurant / Bathroom / Commercial Space