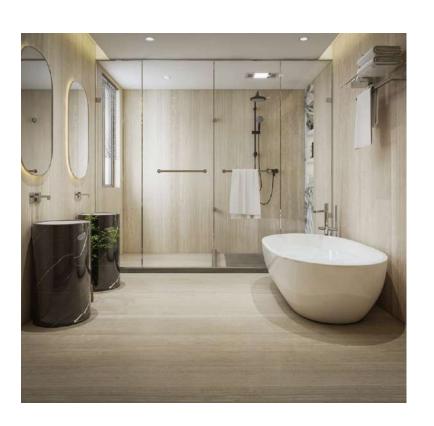

# TOPS & BATHROOMS

EACHTO

The extremely reduced 6mm thickness, together with the advanced technology, allows an appropriately powerful band of light to travel through the slabs and backlight the material.

YOUR TOTAL LOOK SOLUTION FOR BATHROOM

Solutions coordinated down to the smallest detail through custom-made furniture and accessories.