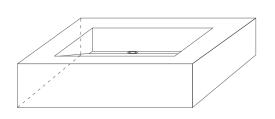

#### WATERFALL / VERSION A

#### WATERFALL / VERSION B

#### WATERFALL / VERSION C

PS: The size could be customized.