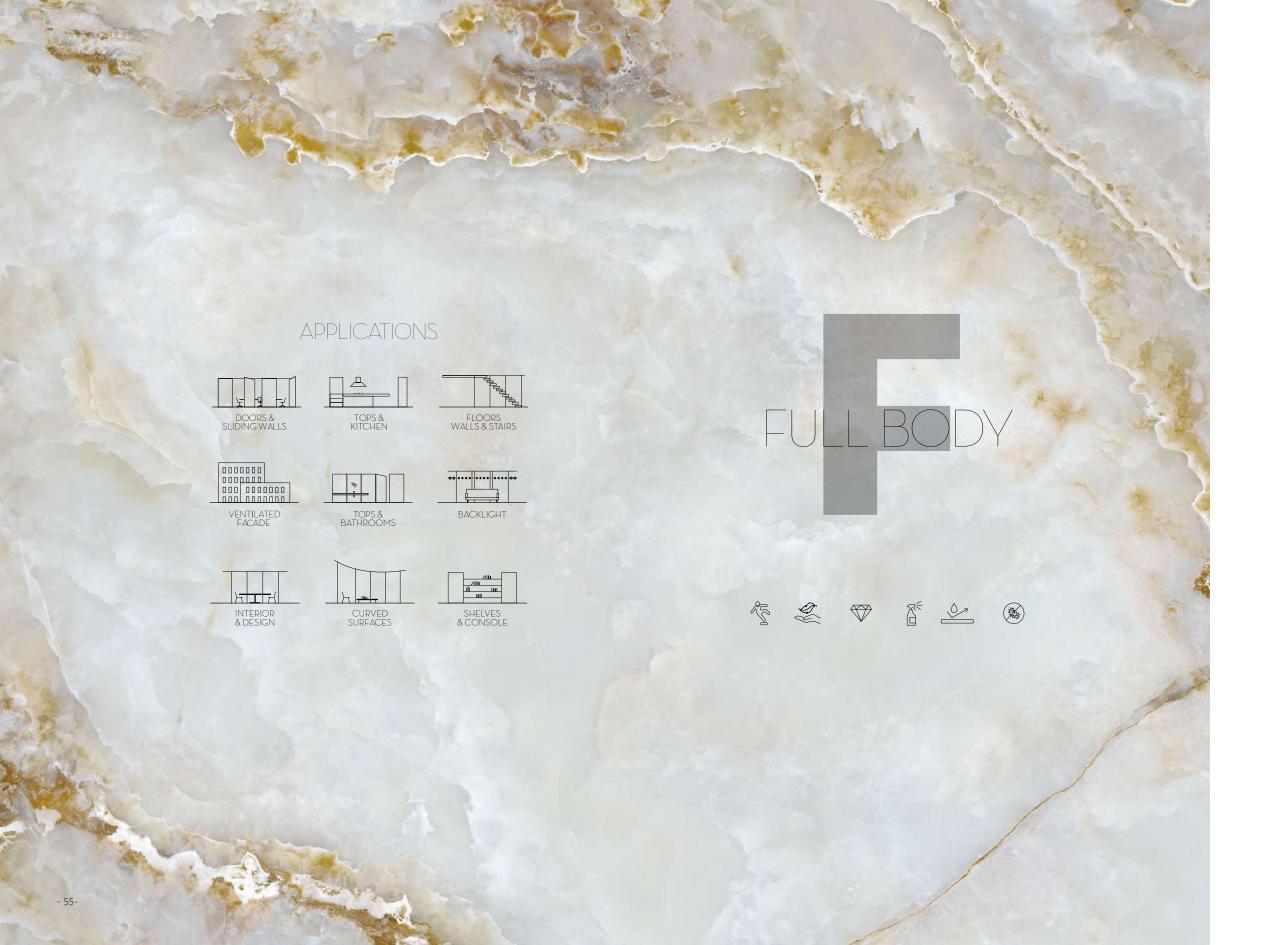

## FULL BODY

#### **Application Space:**

Living Room

Kitchen

Restaurant

Bathroom

Commercial Space

#### Thickness:

\_\_\_ 12mm

#### Size:

**Emperor Onyx** 1600x3200x12mm (Bookmatch) 1200x2700x6mm (4 patterns) Silk/Polished

Ankara 1600x3200x12mm (Bookmatch) 1200x2700x6mm (4 patterns) Silk/Polished

Angel 1600x3200x12mm (Bookmatch) Silk/Polished

**Arabescato Corchia** 1600x3200x12mm (Bookmatch) Silk/Polished

Elisio 1600x3200x12mm Natural/Polished

Albus 1600x3200x12mm Natural/Polished

Calacatta Aureo 1600x3200x12mm Polished

**Domus Ater** 1600x3200x12mm Polished

Rockefeller 1600x3200x12mm Structured/Polished

**Pietra Venice** 1600x3200x12mm Digital Structured

Sabbia Pewter 1600x3200x12mm Digital Structured

**Fabrico Sand** 

1600x3200x12mm

Polished

Tiffany Grey 1600x3200x12mm Digital Structured

**Basaltina Black** 1600x3200x12mm Natural

**Fabrico Bianco** 1600x3200x12mm Polished

**Fabrico Silver** 1600x3200x12mm Polished

**Fabrico Latte** 1600x3200x12mm Polished

**Fabrico Antracite** 1600x3200x12mm Polished

**Fabrico Nero** 1600x3200x12mm Polished

- 83-