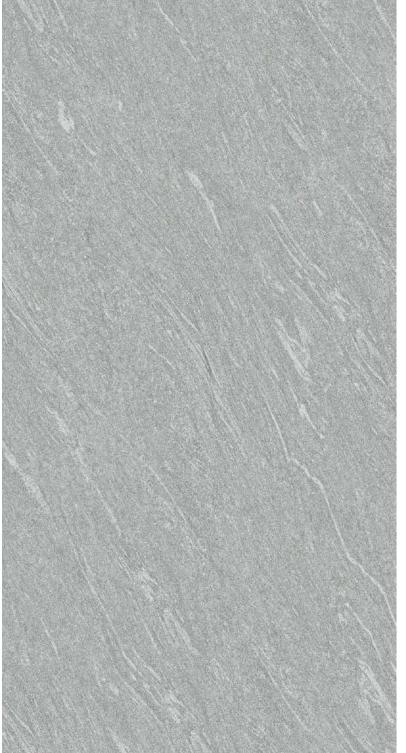

#### Metal Silver

Size: 1600x3200x12mm

12mm

#### Finish:

Digital Structured

#### **Application Space:**

Living Room / Kitchen / Restaurant / Bathroom / Commercial Space