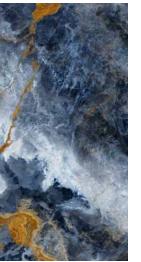

#### Ocean Blue

#### Size:

1600x3200x12mm (Bookmatch)

12mm

#### Finish:

Natural/Polished

#### **Application Space:**

Living Room / Kitchen / Restaurant / Bathroom / Commercial Space

#### Bookmatch

"Bookmatching" or "open book" is a term used to describe the possibility of continuously laying tiles between them to obtain a mirror composite effect. The aesthetic effect that has hardly been described is particularly popular in the Peld of marble workers and is synonymous with high-quality mining in quarries.