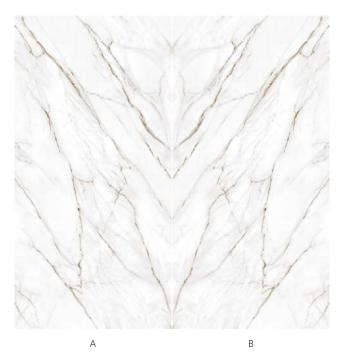

#### Cartier Gold

#### Size:

1600x3200x12mm (Bookmatch) 1200x2700x6mm (4 patterns)

#### Finish:

Silk

#### **Application Space:**

Living Room / Kitchen / Restaurant / Bathroom / Commercial Space

#### Bookmatch

"Bookmatching" or "open book" is a term used to describe the possibility of continuously laying tiles between them to obtain a mirror composite effect. The aesthetic effect that has hardly been described is particularly popular in the Peld of marble workers and is synonymous with high-quality mining in quarries.