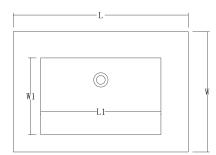

#### Plug in chrome

|                              | A<br>(mm) | <b>B</b> (mm) | C<br>(mm) | Weight<br>(Kg) |
|------------------------------|-----------|---------------|-----------|----------------|
| WP001 / WP002 / WP003 Series | 500       | 450           | 850       | 60             |

PS: The regular size is  $500 \times 450 \times 850$ mm, the other sizes could be customized.

\_ 98\_