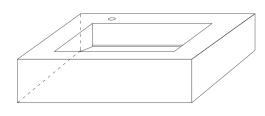

## **WASHBASIN**

#### WATERFALL / VERSION A

#### WATERFALL / VERSION B

#### WATERFALL / VERSION C

PS: The size could be customized.