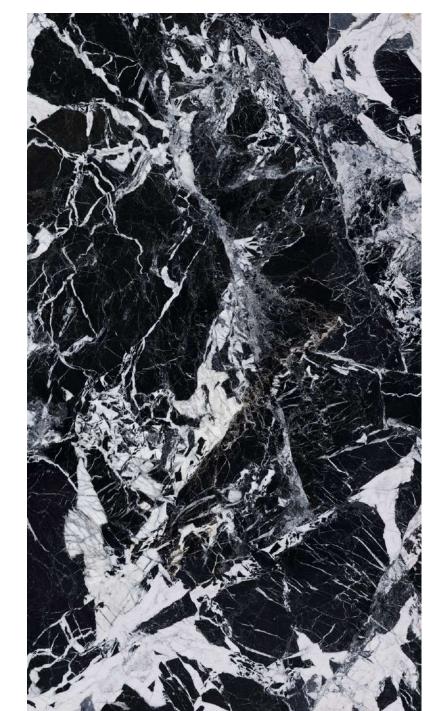

#### Calacatta Black

#### Size:

1600x3200x12mm (Bookmatch) 1200x2700x6mm (4 patterns)

#### Finish:

Natural

#### **Application Space:**

Living Room / Kitchen / Restaurant / Bathroom / Commercial Space

#### Bookmatch

"Bookmatching" or "open book" is a term used to describe the possibility of continuously laying tiles between them to obtain a mirror composite effect. The aesthetic effect that has hardly been described is particularly popular in the Peld of marble workers and is synonymous with high-quality mining in quarries.