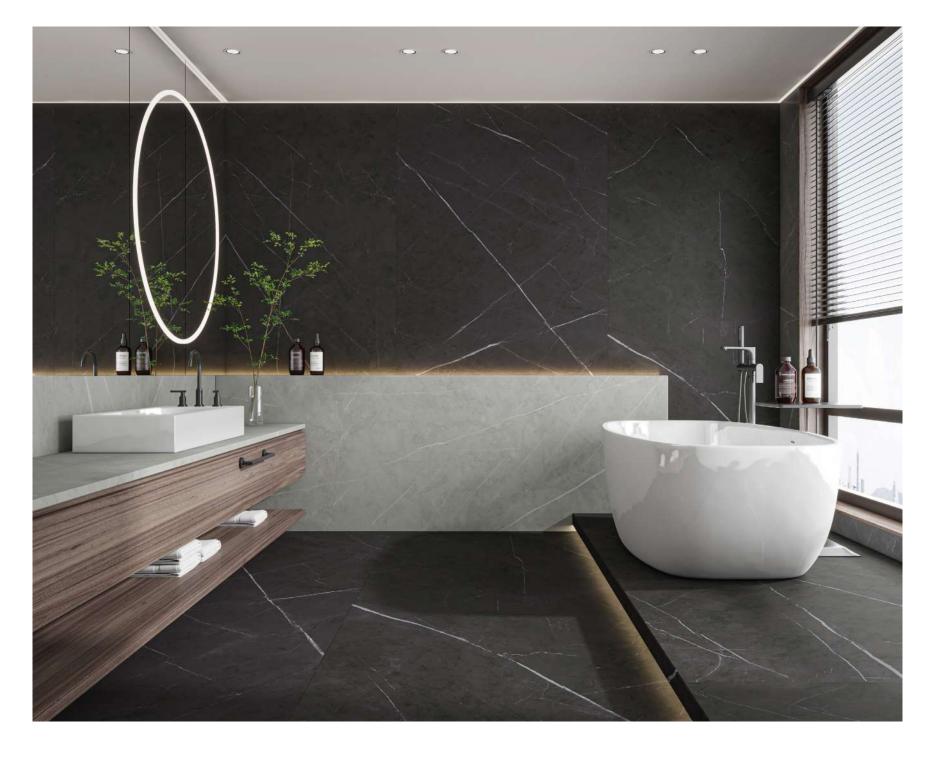

# TOPS & BATHROOMS

EACHTO

The extremely reduced 6mm thickness, together with the advanced technology, allows an appropriately powerful band of light to travel through the slabs and backlight the material.

YOUR TOTAL LOOK SOLUTION FOR BATHROOM

Solutions coordinated down to the smallest detail through custom-made furniture and accessories.

# UNCHANGED OVERTIME

The table plays a crucial role in the home. In this case, it is a real masterpiece that is non-absorbent, anti-bacterial, easy to clean and unaffected by wear and tear. Its tactile sensations and sophisticated, attractive appearance will remain unchanged over the years. Estrella offers the interior design world surfaces of rare beauty with all of the delights of the most prized marble, rocks eroded by the passing of time and the latest trends in the field.