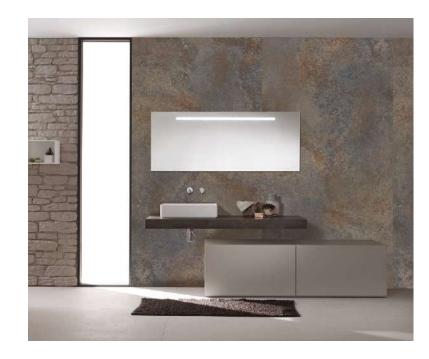

# TOPS & BATHROOMS

EACHTO

The extremely reduced 6mm thickness, together with the advanced technology, allows an appropriately powerful band of light to travel through the slabs and backlight the material.

YOUR TOTAL LOOK SOLUTION FOR BATHROOM

Solutions coordinated down to the smallest detail through custom-made furniture and accessories.

# UNCHANGED OVERTIME

The table plays a crucial role in the home. In this case, it is a real masterpiece that is non-absorbent, anti-bacterial, easy to clean and unaffected by wear and tear. Its tactile sensations and sophisticated, attractive appearance will remain unchanged over the years. Estrella offers the interior design world surfaces of rare beauty with all of the delights of the most prized marble, rocks eroded by the passing of time and the latest trends in the field.