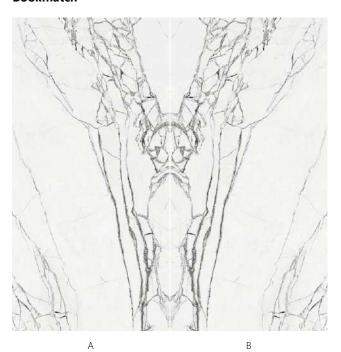

#### Cartier Gold

#### Size:

1600x3200x12mm (Bookmatch) 1200x2700x6mm (4 patterns)

#### Finish:

Silk

#### **Application Space:**

Living Room / Kitchen / Restaurant / Bathroom / Commercial Space

#### Bookmatch

"Bookmatching" or "open book" is a term used to describe the possibility of continuously laying tiles between them to obtain a mirror composite effect. The aesthetic effect that has hardly been described is particularly popular in the Peld of marble workers and is synonymous with high-quality mining in quarries.