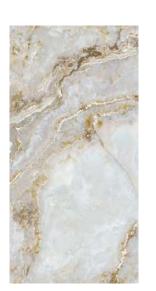

#### Cartier Gold

#### Size:

1600x3200x12mm (Bookmatch) 1200x2700x6mm (4 patterns)

#### Finish:

Silk

#### **Application Space:**

Living Room / Kitchen / Restaurant / Bathroom / Commercial Space

#### Bookmatch

"Bookmatching" or "open book" is a term used to describe the possibility of continuously laying tiles between them to obtain a mirror composite effect. The aesthetic effect that has hardly been described is particularly popular in the Peld of marble workers and is synonymous with high-quality mining in quarries.