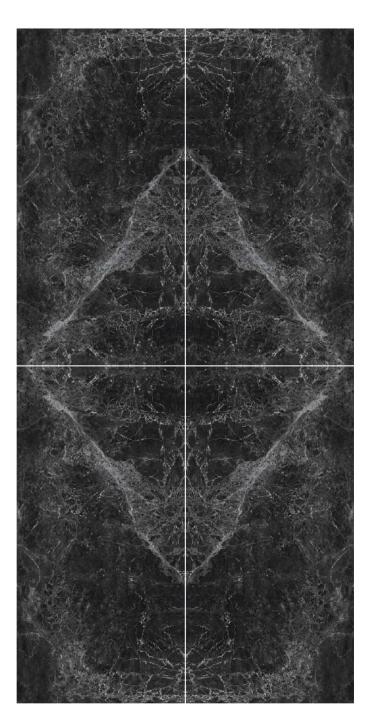

#### Calacatta Black

#### Size:

1600x3200x12mm (Bookmatch) 1200x2700x6mm (4 patterns)

#### Finish:

Natural

#### **Application Space:**

Living Room / Kitchen / Restaurant / Bathroom / Commercial Space

#### Bookmatch

"Bookmatching" or "open book" is a term used to describe the possibility of continuously laying tiles between them to obtain a mirror composite effect. The aesthetic effect that has hardly been described is particularly popular in the Peld of marble workers and is synonymous with high-quality mining in quarries.