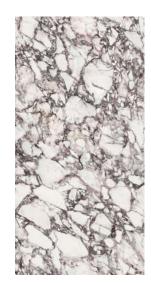

#### Cartier Gold

#### Size:

1600x3200x12mm (Bookmatch) 1200x2700x6mm (4 patterns)

#### Finish:

Silk

#### **Application Space:**

Living Room / Kitchen / Restaurant / Bathroom / Commercial Space

#### Bookmatch

"Bookmatching" or "open book" is a term used to describe the possibility of continuously laying tiles between them to obtain a mirror composite effect. The aesthetic effect that has hardly been described is particularly popular in the Peld of marble workers and is synonymous with high-quality mining in quarries.