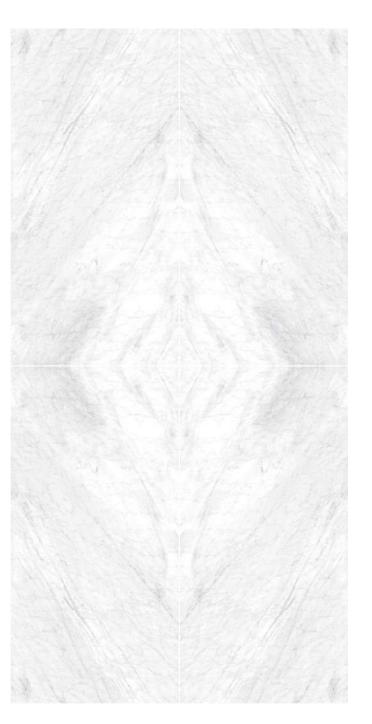

#### Bookmatch

"Bookmatching" or "open book" is a term used to describe the possibility of continuously laying tiles between them to obtain a mirror composite effect. The aesthetic effect that has hardly been described is particularly popular in the Peld of marble workers and is synonymous with high-quality mining in quarries.

#### Onice White

#### Size:

1600x3200x12mm (3 patterns) 1200x2700x6mm (4 patterns)

#### Finish:

Silk/Polished

#### **Application Space:**

Living Room / Kitchen / Restaurant / Bathroom / Commercial Space