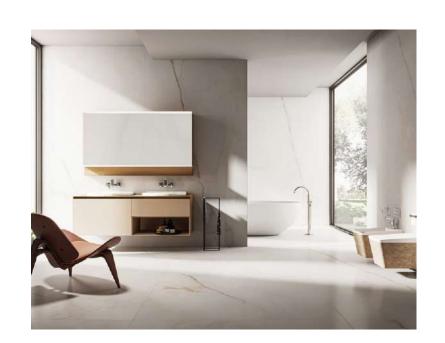

# TOPS & BATHROOMS

EACHTO

The extremely reduced 6mm thickness, together with the advanced technology, allows an appropriately powerful band of light to travel through the slabs and backlight the material.

YOUR TOTAL LOOK SOLUTION FOR BATHROOM

Solutions coordinated down to the smallest detail through custom-made furniture and accessories.