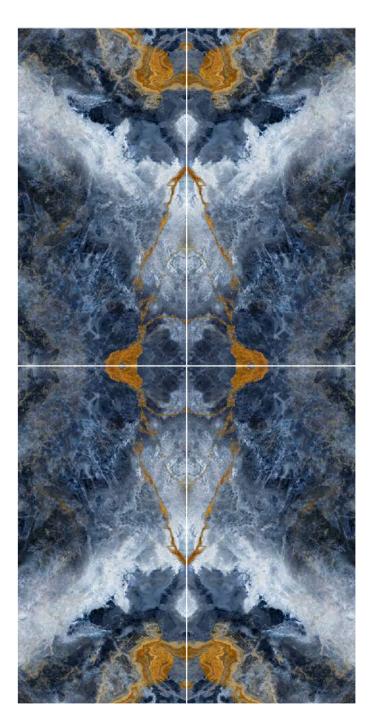

#### Bookmatch

"Bookmatching" or "open book" is a term used to describe the possibility of continuously laying tiles between them to obtain a mirror composite effect. The aesthetic effect that has hardly been described is particularly popular in the Peld of marble workers and is synonymous with high-quality mining in quarries.