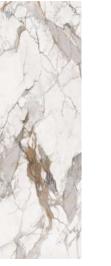

## Calacatta Borghini

#### Size:

1600x3200x12mm (Bookmatch) 1200x2700x6mm (4 patterns)

#### Finish:

Silk/Polished

#### **Application Space:**

Living Room / Kitchen / Restaurant / Bathroom / Commercial Space

"Bookmatching" or "open book" is a term used to describe the possibility of continuously laying tiles between them to obtain a mirror composite effect. The aesthetic effect that has hardly been described is particularly popular in the Peld of marble workers and is synonymous with high-quality mining in quarries.