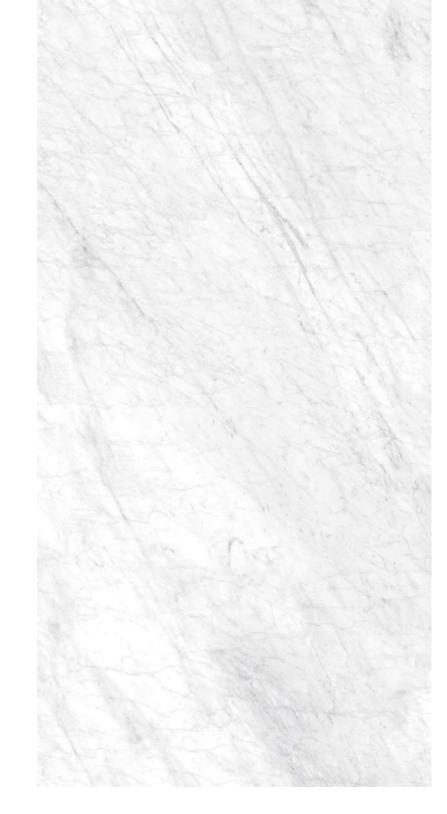

#### Onice White

#### Size:

1600x3200x12mm (3 patterns) 1200x2700x6mm (4 patterns)

#### Finish:

Silk/Polished

#### **Application Space:**

Living Room / Kitchen / Restaurant / Bathroom / Commercial Space