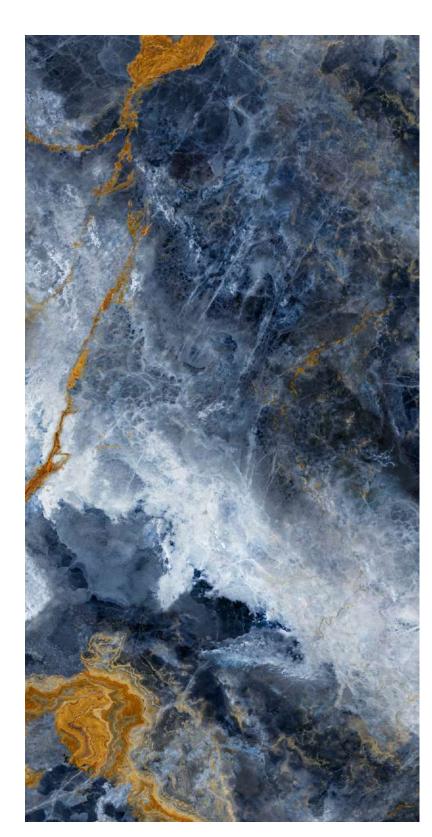

#### Ocean Blue

#### Size:

1600x3200x12mm (Bookmatch)

12mm

#### Finish:

Natural/Polished

#### **Application Space:**

Living Room / Kitchen / Restaurant / Bathroom / Commercial Space

#### Bookmatch

"Bookmatching" or "open book" is a term used to describe the possibility of continuously laying tiles between them to obtain a mirror composite effect. The aesthetic effect that has hardly been described is particularly popular in the Peld of marble workers and is synonymous with high-quality mining in quarries.