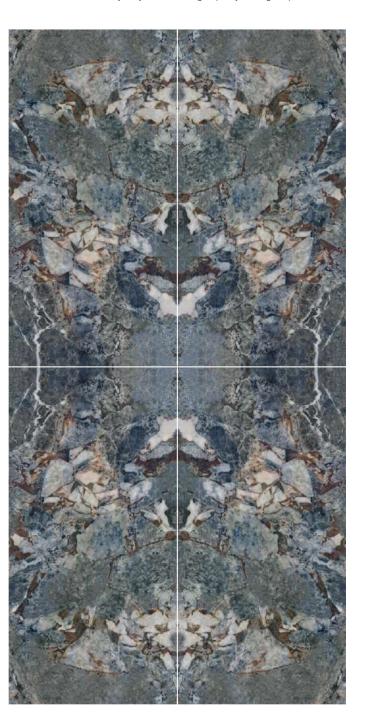

#### Bookmatch

"Bookmatching" or "open book" is a term used to describe the possibility of continuously laying tiles between them to obtain a mirror composite effect. The aesthetic effect that has hardly been described is particularly popular in the Peld of marble workers and is synonymous with high-quality mining in quarries.

#### Ocean Blue