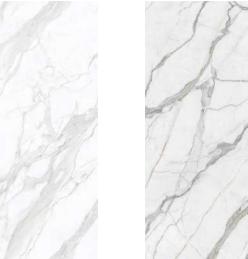

## MARBLE

**Application Space:** 

Commercial Space

Living Room Kitchen Restaurant Bathroom

**Cartier Gold** 1600x3200x12mm (Bookmatch) 1200x2700x6mm (4 patterns) Silk

Calacatta Gold 1600x3200x12mm (Bookmatch) Silk/Polished

Calacatta 1600x3200x12mm (Bookmatch) Silk/Polished

**Bianco Gold** 1600x3200x12mm (Bookmatch) Silk

Duka

Silk

1600x3200x12mm (Bookmatch)

Thickness:

Daze 1600x3200x6mm (3 patterns)

Calacatta Extreme 1600x3200x12mm (Bookmatch)