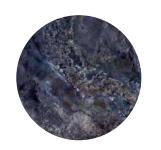

#### Violet Sodalite

#### Size:

1600x3200x6mm (Bookmatch) 1600x3200x12mm (Bookmatch)

#### Finish:

Natural / Polished

#### **Application Space:**

Living Room / Kitchen / Restaurant / Bathroom / Commercial Space