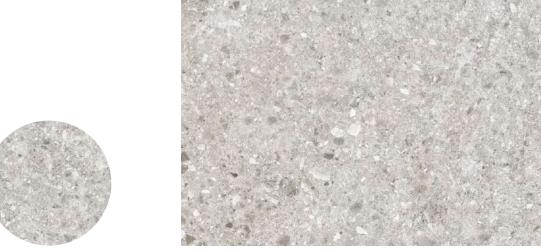

# Cement Light Grey

#### Size:

1600x3200x12mm 1200x2700x6mm

#### Finish:

Natural

#### **Application Space:**

Living Room / Kitchen / Restaurant / Bathroom / Commercial Space