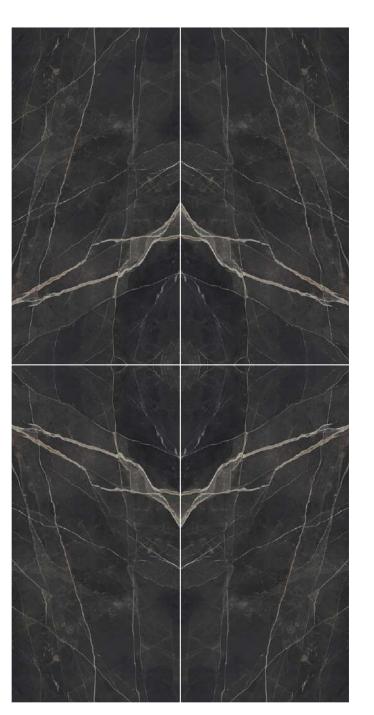

#### Bookmatch

"Bookmatching" or "open book" is a term used to describe the possibility of continuously laying tiles between them to obtain a mirror composite effect. The aesthetic effect that has hardly been described is particularly popular in the Peld of marble workers and is synonymous with high-quality mining in quarries.

#### Calacatta Black