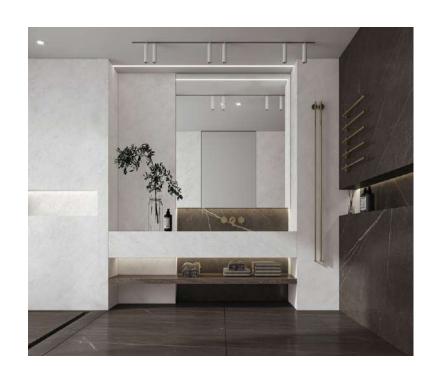

# TOPS & BATHROOMS

EACHTO

The extremely reduced 6mm thickness, together with the advanced technology, allows an appropriately powerful band of light to travel through the slabs and backlight the material.

YOUR TOTAL LOOK SOLUTION FOR BATHROOM

Solutions coordinated down to the smallest detail through custom-made furniture and accessories.

# UNCHANGED OVERTIME

The table plays a crucial role in the home. In this case, it is a real masterpiece that is non-absorbent, anti-bacterial, easy to clean and unaffected by wear and tear. Its tactile sensations and sophisticated, attractive appearance will remain unchanged over the years. Estrella offers the interior design world surfaces of rare beauty with all of the delights of the most prized marble, rocks eroded by the passing of time and the latest trends in the field.