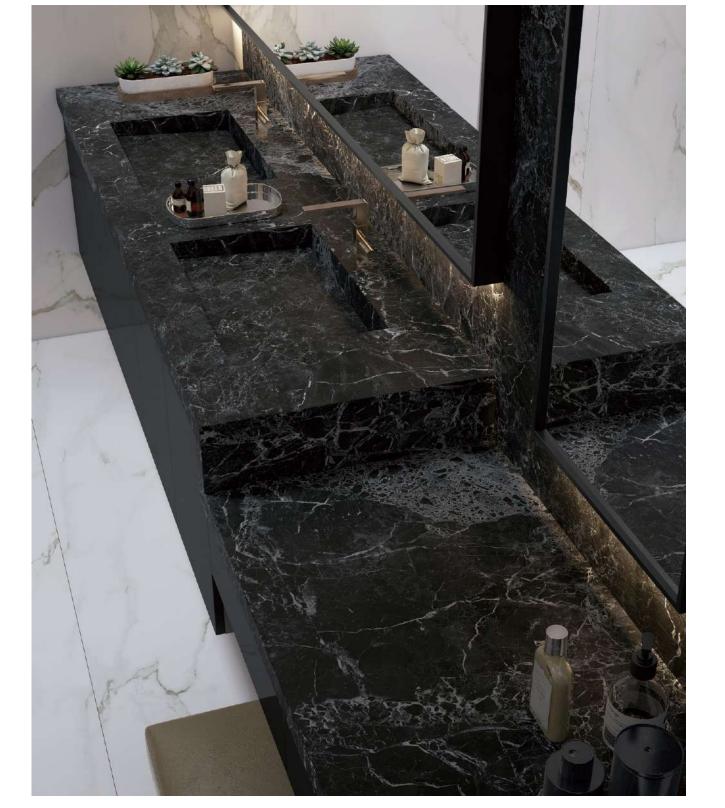

# TOPS & BATHROOMS

EACHTO

The extremely reduced 6mm thickness, together with the advanced technology, allows an appropriately powerful band of light to travel through the slabs and backlight the material.

YOUR TOTAL LOOK SOLUTION FOR BATHROOM

Solutions coordinated down to the smallest detail through custom-made furniture and accessories.

# UNCHANGED OVERTIME

The table plays a crucial role in the home. In this case, it is a real masterpiece that is non-absorbent, anti-bacterial, easy to clean and unaffected by wear and tear. Its tactile sensations and sophisticated, attractive appearance will remain unchanged over the years. Estrella offers the interior design world surfaces of rare beauty with all of the delights of the most prized marble, rocks eroded by the passing of time and the latest trends in the field.