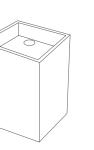

#### WATERFALL / VERSION A

#### WATERFALL / VERSION B

#### WATERFALL / VERSION C

PS: The size could be customized.