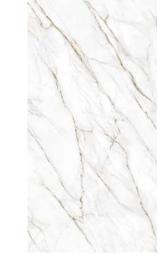

## Calacatta Borghini

#### Size:

1600x3200x12mm (Bookmatch) 1200x2700x6mm (4 patterns)

#### Finish:

Silk/Polished

#### **Application Space:**

Living Room / Kitchen / Restaurant / Bathroom / Commercial Space

"Bookmatching" or "open book" is a term used to describe the possibility of continuously laying tiles between them to obtain a mirror composite effect. The aesthetic effect that has hardly been described is particularly popular in the Peld of marble workers and is synonymous with high-quality mining in quarries.