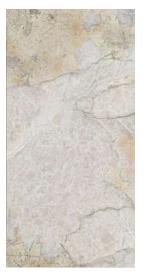

Polished

Calacatta Deluxy 1600x3200x12mm 1600x3200x12mm (Bookmatch) Silk

**Artic Ocean** 1600x3200x12mm Polished

- 75-