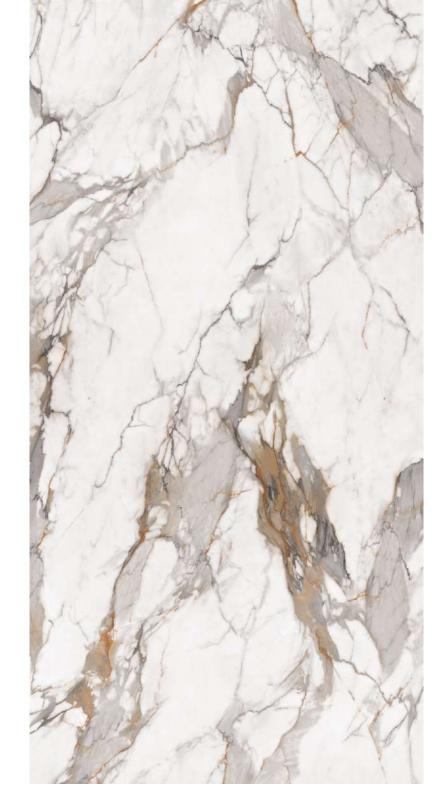

#### Cartier Gold

#### Size:

1600x3200x12mm (Bookmatch) 1200x2700x6mm (4 patterns)

#### Finish:

Silk

#### **Application Space:**

Living Room / Kitchen / Restaurant / Bathroom / Commercial Space

#### Bookmatch

"Bookmatching" or "open book" is a term used to describe the possibility of continuously laying tiles between them to obtain a mirror composite effect. The aesthetic effect that has hardly been described is particularly popular in the Peld of marble workers and is synonymous with high-quality mining in quarries.