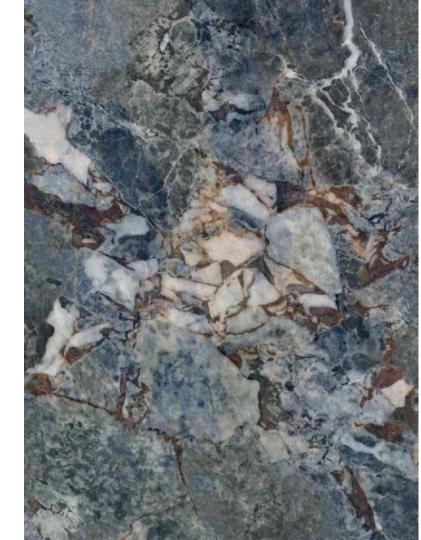

#### Ocean Blue

#### Size:

1600x3200x12mm (Bookmatch)

12mm

#### Finish:

Natural/Polished

#### **Application Space:**

Living Room / Kitchen / Restaurant / Bathroom / Commercial Space

#### Bookmatch

"Bookmatching" or "open book" is a term used to describe the possibility of continuously laying tiles between them to obtain a mirror composite effect. The aesthetic effect that has hardly been described is particularly popular in the Peld of marble workers and is synonymous with high-quality mining in quarries.