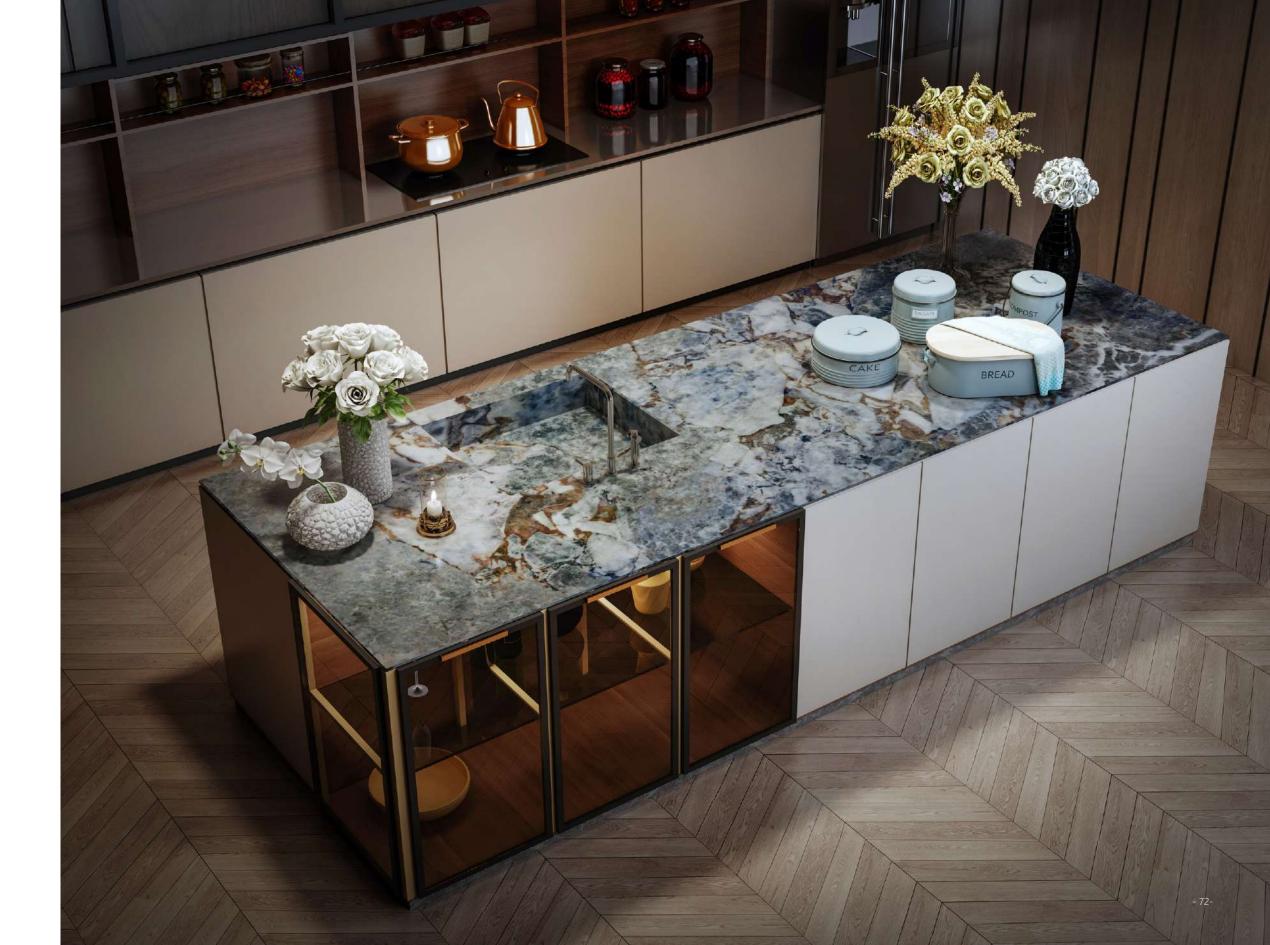

# UNCHANGED OVERTIME

The table plays a crucial role in the home. In this case, it is a real masterpiece that is non-absorbent, anti-bacterial, easy to clean and unaffected by wear and tear. Its tactile sensations and sophisticated, attractive appearance will remain unchanged over the years. Estrella offers the interior design world surfaces of rare beauty with all of the delights of the most prized marble, rocks eroded by the passing of time and the latest trends in the field.

#### Ocean Blue

#### **Application Space:**

Living Room / Kitchen / Restaurant / Bathroom / Commercial Space