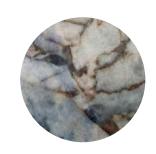

#### Ocean Blue

#### Size:

1600x3200x12mm (Bookmatch)

12mm

#### Finish:

Natural/Polished

#### **Application Space:**

Living Room / Kitchen / Restaurant / Bathroom / Commercial Space

#### Bookmatch

"Bookmatching" or "open book" is a term used to describe the possibility of continuously laying tiles between them to obtain a mirror composite effect. The aesthetic effect that has hardly been described is particularly popular in the Peld of marble workers and is synonymous with high-quality mining in quarries.