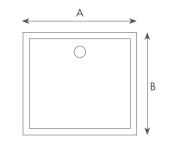

#### Plug in chrome

|                              | A<br>(mm) | <b>B</b> (mm) | C<br>(mm) | Weight<br>(Kg) |
|------------------------------|-----------|---------------|-----------|----------------|
| WP001 / WP002 / WP003 Series | 500       | 450           | 850       | 60             |

PS: The regular size is  $500 \times 450 \times 850$ mm, the other sizes could be customized.

\_ 98\_