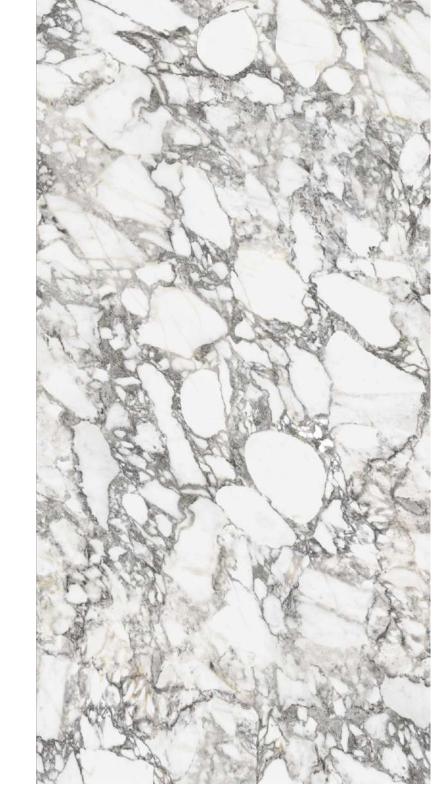

#### Cartier Gold

#### Size:

1600x3200x12mm (Bookmatch) 1200x2700x6mm (4 patterns)

#### Finish:

Silk

#### **Application Space:**

Living Room / Kitchen / Restaurant / Bathroom / Commercial Space