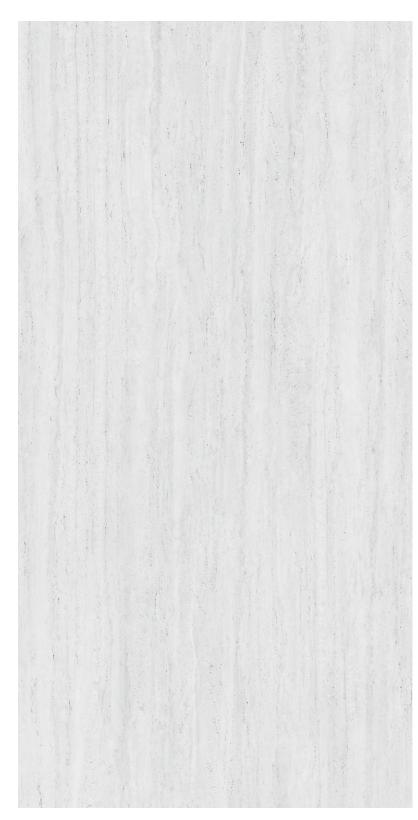

#### Cartier Gold

#### Size:

1600x3200x12mm (Bookmatch) 1200x2700x6mm (4 patterns)

#### Finish:

Silk

#### **Application Space:**

Living Room / Kitchen / Restaurant / Bathroom / Commercial Space

#### Bookmatch

"Bookmatching" or "open book" is a term used to describe the possibility of continuously laying tiles between them to obtain a mirror composite effect. The aesthetic effect that has hardly been described is particularly popular in the Peld of marble workers and is synonymous with high-quality mining in quarries.