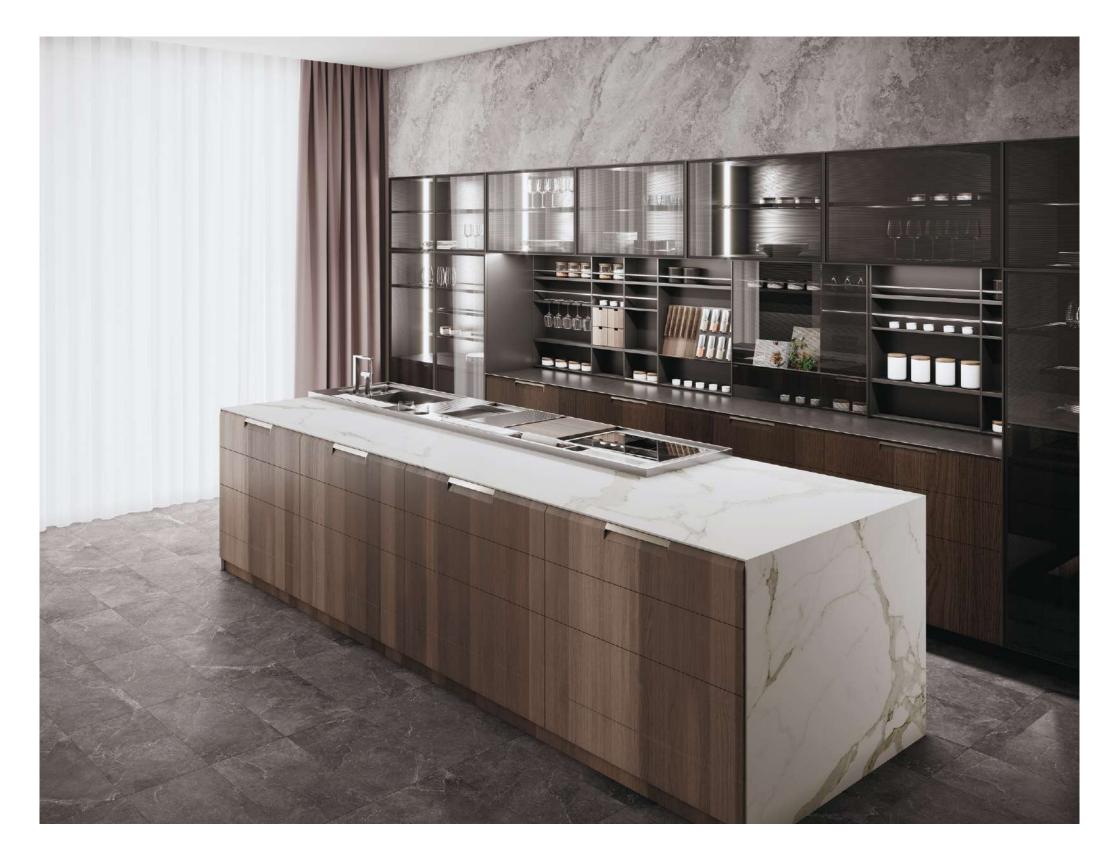

# TOPS & BATHROOMS

EACHTO

The extremely reduced 6mm thickness, together with the advanced technology, allows an appropriately powerful band of light to travel through the slabs and backlight the material.

YOUR TOTAL LOOK SOLUTION FOR BATHROOM

Solutions coordinated down to the smallest detail through custom-made furniture and accessories.

# UNCHANGED OVERTIME

The table plays a crucial role in the home. In this case, it is a real masterpiece that is non-absorbent, anti-bacterial, easy to clean and unaffected by wear and tear. Its tactile sensations and sophisticated, attractive appearance will remain unchanged over the years. Estrella offers the interior design world surfaces of rare beauty with all of the delights of the most prized marble, rocks eroded by the passing of time and the latest trends in the field.