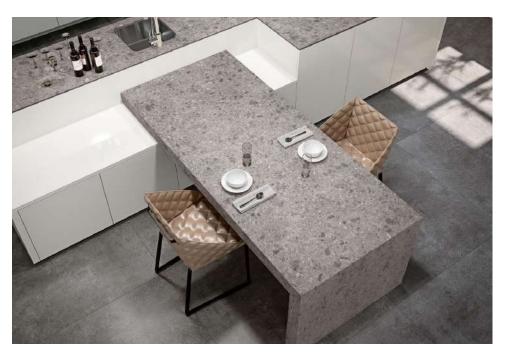

#### Illumina Stone

#### Finish:

Digital Structured

#### **Application Space:**

Living Room / Kitchen / Restaurant / Bathroom / Commercial Space

"Bookmatching" or "open book" is a term used to describe the possibility of continuously laying tiles between them to obtain a mirror composite effect. The aesthetic effect that has hardly been described is particularly popular in the Peld of marble workers and is synonymous with high-quality mining in quarries.