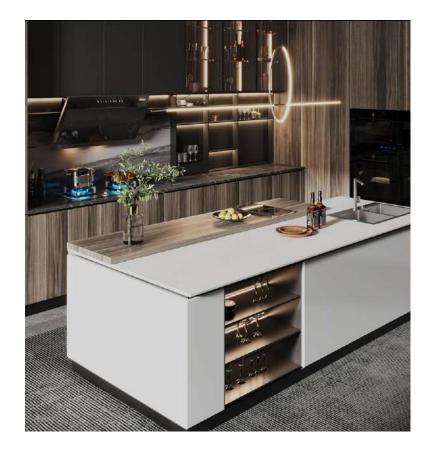

# TOPS & BATHROOMS

EACHTO

The extremely reduced 6mm thickness, together with the advanced technology, allows an appropriately powerful band of light to travel through the slabs and backlight the material.

# UNCHANGED OVERTIME

The table plays a crucial role in the home. In this case, it is a real masterpiece that is non-absorbent, anti-bacterial, easy to clean and unaffected by wear and tear. Its tactile sensations and sophisticated, attractive appearance will remain unchanged over the years. Estrella offers the interior design world surfaces of rare beauty with all of the delights of the most prized marble, rocks eroded by the passing of time and the latest trends in the field.

#### **Application Space:**

Living Room / Kitchen / Restaurant / Bathroom / Commercial Space