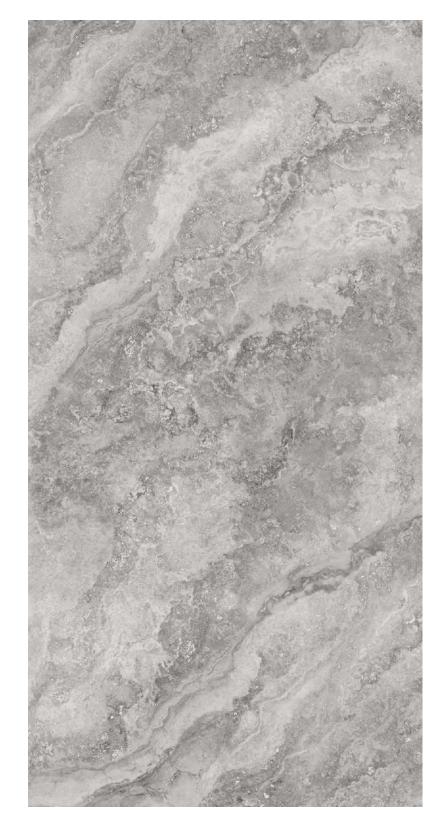

## STONE

#### **Application Space:**

Living Room

Kitchen

Restaurant

Bathroom

Commercial Space

#### Thickness:

\_\_**▼**\_\_\_12mm

12mm

6mm

#### Size:

Infinity Travertino 1600x3200x12mm 1200x2700x6mm (4 patterns) Digital Structured

Roman Travertino 1600x3200x12mm 1200x2700x6mm Digital Structured

Silkline 1600x3200x12mm 1200x2700x6mm (4 patterns) Digital Structured

Galaxy 1600x3200x12mm (Bookmatch) 1200x2700x6mm (4 patterns) Natural/Polished

Illumina Stone 1600x3200x12mm (Bookmatch) 1200x2700x6mm (4 patterns) Digital Structured

**Balsatina Beige** 1600x3200x12mm Natural

**Basalt Origin** 1600x3200x6mm 1200x2700x6mm (4 patterns) Digital Structured

**Basalt Black** 1600x3200x12mm 1200x2700x6mm (4 patterns) Digital Structured

Negresco Extra 1600x3200x12mm Structured

Savoia Antracite 1600x3200x12mm Structured

**Terrazzo** 1600x3200x12mm Structured

- 81-