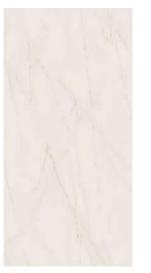

#### Cartier Gold

#### Size:

1600x3200x12mm (Bookmatch) 1200x2700x6mm (4 patterns)

#### Finish:

Silk

#### **Application Space:**

Living Room / Kitchen / Restaurant / Bathroom / Commercial Space