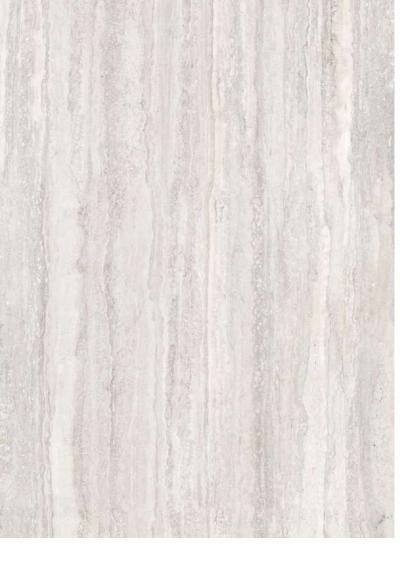

# Infinity Travertino

#### Size:

1600x3200x12mm 1200x2700x6mm (4 patterns)

#### Finish:

Digital Structured

#### **Application Space:**

Living Room / Kitchen / Restaurant / Bathroom / Commercial Space