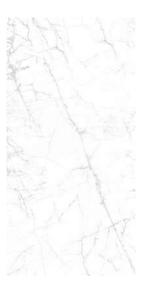

#### Calacatta

#### Size:

1600x3200x12mm (Bookmatch)

#### Finish:

Silk/Polished

#### **Application Space:**

Living Room / Kitchen / Restaurant / Bathroom / Commercial Space