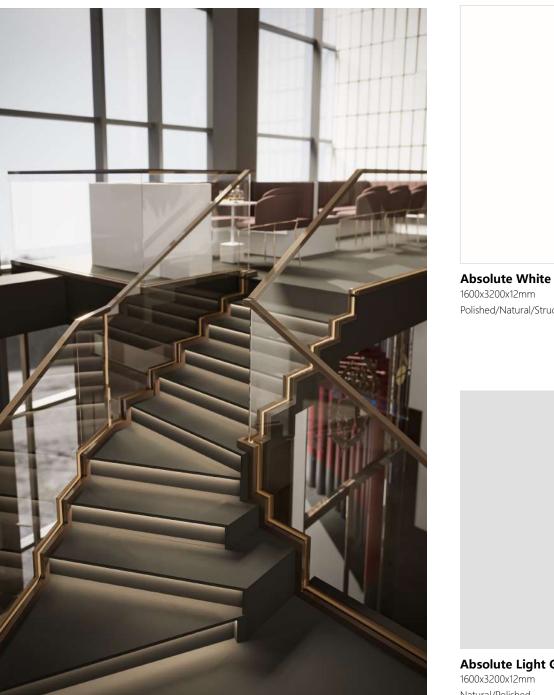

# TOPS & BATHROOMS

EACHTO

The extremely reduced 6mm thickness, together with the advanced technology, allows an appropriately powerful band of light to travel through the slabs and backlight the material.

YOUR TOTAL LOOK SOLUTION FOR BATHROOM

Solutions coordinated down to the smallest detail through custom-made furniture and accessories.

# UNCHANGED OVERTIME

The table plays a crucial role in the home. In this case, it is a real masterpiece that is non-absorbent, anti-bacterial, easy to clean and unaffected by wear and tear. Its tactile sensations and sophisticated, attractive appearance will remain unchanged over the years. Estrella offers the interior design world surfaces of rare beauty with all of the delights of the most prized marble, rocks eroded by the passing of time and the latest trends in the field.