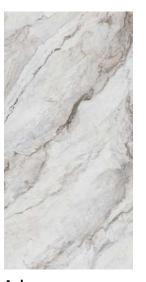

#### Tuscany Carrara

#### Size:

1600x3200x12mm (Bookmatch)

#### Finish:

ilk

#### **Application Space:**

Living Room / Kitchen / Restaurant / Bathroom / Commercial Space

#### Bookmatch