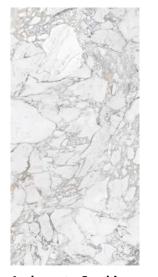

#### Cartier Gold

#### Size:

1600x3200x12mm (Bookmatch) 1200x2700x6mm (4 patterns)

#### Finish:

Silk

#### **Application Space:**

Living Room / Kitchen / Restaurant / Bathroom / Commercial Space

#### Bookmatch

"Bookmatching" or "open book" is a term used to describe the possibility of continuously laying tiles between them to obtain a mirror composite effect. The aesthetic effect that has hardly been described is particularly popular in the Peld of marble workers and is synonymous with high-quality mining in quarries.