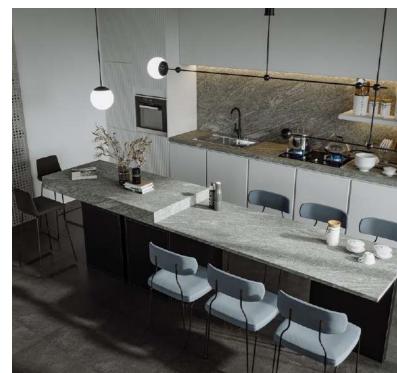

# TOPS & BATHROOMS

EACHTO

The extremely reduced 6mm thickness, together with the advanced technology, allows an appropriately powerful band of light to travel through the slabs and backlight the material.

YOUR TOTAL LOOK SOLUTION FOR BATHROOM

Solutions coordinated down to the smallest detail through custom-made furniture and accessories.

# UNCHANGED OVERTIME

The table plays a crucial role in the home. In this case, it is a real masterpiece that is non-absorbent, anti-bacterial, easy to clean and unaffected by wear and tear. Its tactile sensations and sophisticated, attractive appearance will remain unchanged over the years. Estrella offers the interior design world surfaces of rare beauty with all of the delights of the most prized marble, rocks eroded by the passing of time and the latest trends in the field.