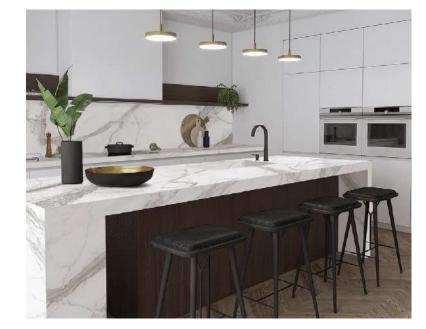

# TOPS & BATHROOMS

EACHTO

The extremely reduced 6mm thickness, together with the advanced technology, allows an appropriately powerful band of light to travel through the slabs and backlight the material.

YOUR TOTAL LOOK SOLUTION FOR BATHROOM

Solutions coordinated down to the smallest detail through custom-made furniture and accessories.

# UNCHANGED OVERTIME

The table plays a crucial role in the home. In this case, it is a real masterpiece that is non-absorbent, anti-bacterial, easy to clean and unaffected by wear and tear. Its tactile sensations and sophisticated, attractive appearance will remain unchanged over the years. Estrella offers the interior design world surfaces of rare beauty with all of the delights of the most prized marble, rocks eroded by the passing of time and the latest trends in the field.