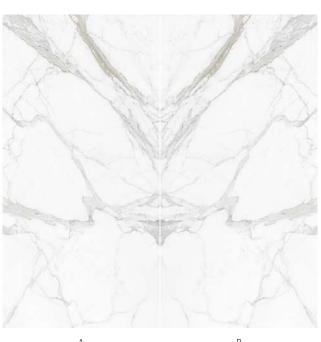

#### Bookmatch

"Bookmatching" or "open book" is a term used to describe the possibility of continuously laying tiles between them to obtain a mirror composite effect. The aesthetic effect that has hardly been described is particularly popular in the Peld of marble workers and is synonymous with high-quality mining in quarries.