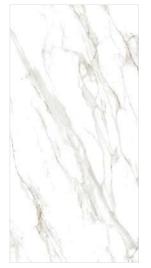

#### Calacatta Gold

#### Size:

1600x3200x12mm (Bookmatch)

#### Finish:

Silk/Polished

#### **Application Space:**

Living Room / Kitchen / Restaurant / Bathroom / Commercial Space

#### Bookmatch

"Bookmatching" or "open book" is a term used to describe the possibility of continuously laying tiles between them to obtain a mirror composite effect. The aesthetic effect that has hardly been described is particularly popular in the Peld of marble workers and is synonymous with high-quality mining in quarries.