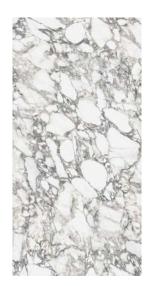

## Calacatta Borghini

#### Size:

1600x3200x12mm (Bookmatch) 1200x2700x6mm (4 patterns)

#### Finish:

Silk/Polished

#### **Application Space:**

Living Room / Kitchen / Restaurant / Bathroom / Commercial Space

"Bookmatching" or "open book" is a term used to describe the possibility of continuously laying tiles between them to obtain a mirror composite effect. The aesthetic effect that has hardly been described is particularly popular in the Peld of marble workers and is synonymous with high-quality mining in quarries.