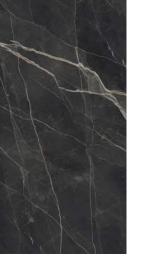

#### Calacatta Gold

#### Size:

1600x3200x12mm (Bookmatch)

#### Finish:

Silk/Polished

#### **Application Space:**

Living Room / Kitchen / Restaurant / Bathroom / Commercial Space

#### Bookmatch

"Bookmatching" or "open book" is a term used to describe the possibility of continuously laying tiles between them to obtain a mirror composite effect. The aesthetic effect that has hardly been described is particularly popular in the Peld of marble workers and is synonymous with high-quality mining in quarries.