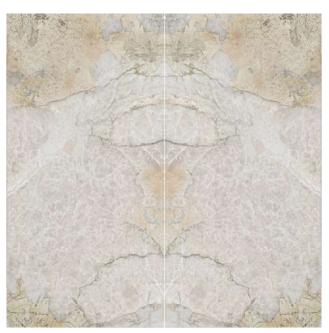

#### Bookmatch

"Bookmatching" or "open book" is a term used to describe the possibility of continuously laying tiles between them to obtain a mirror composite effect. The aesthetic effect that has hardly been described is particularly popular in the Peld of marble workers and is synonymous with high-quality mining in quarries.