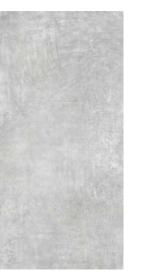

# Cement Light Grey

#### Size:

1600x3200x12mm 1200x2700x6mm

#### Finish:

Natural

#### **Application Space:**

Living Room / Kitchen / Restaurant / Bathroom / Commercial Space