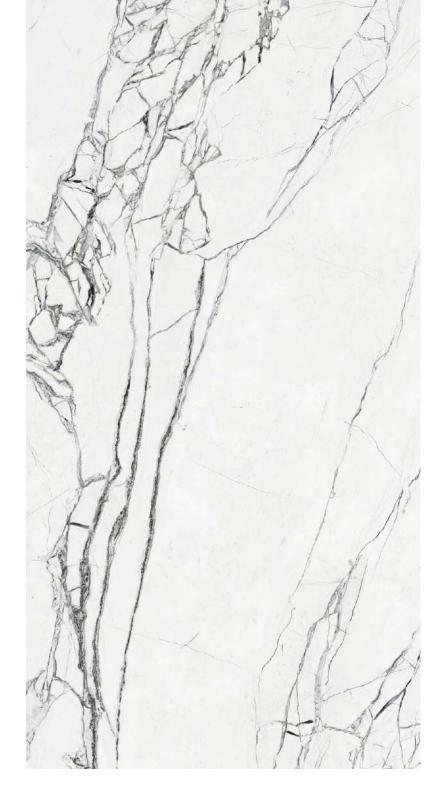

#### Bookmatch

"Bookmatching" or "open book" is a term used to describe the possibility of continuously laying tiles between them to obtain a mirror composite effect. The aesthetic effect that has hardly been described is particularly popular in the Peld of marble workers and is synonymous with high-quality mining in quarries.