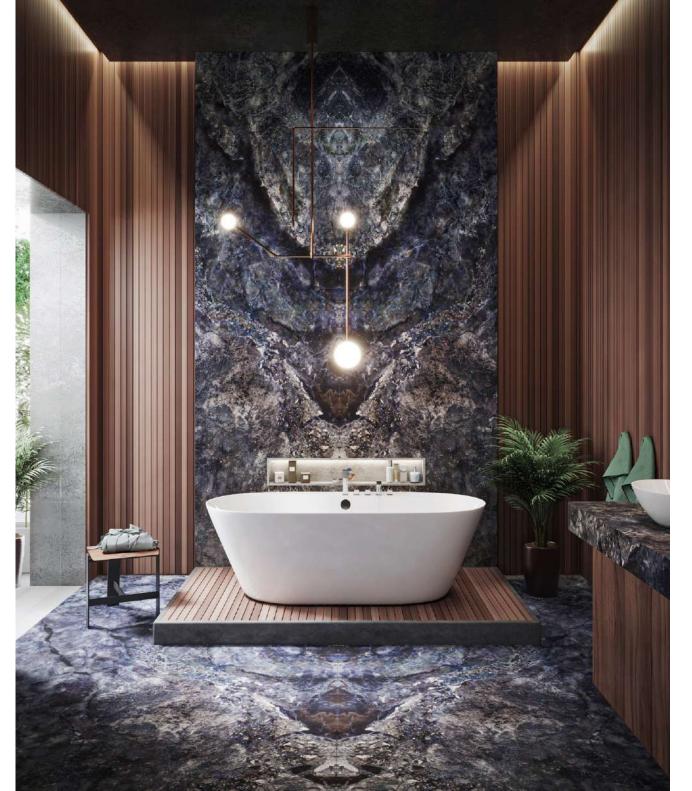

# TOPS & BATHROOMS

EACHTO

The extremely reduced 6mm thickness, together with the advanced technology, allows an appropriately powerful band of light to travel through the slabs and backlight the material.

YOUR TOTAL LOOK SOLUTION FOR BATHROOM

Solutions coordinated down to the smallest detail through custom-made furniture and accessories.

# UNCHANGED OVERTIME

The table plays a crucial role in the home. In this case, it is a real masterpiece that is non-absorbent, anti-bacterial, easy to clean and unaffected by wear and tear. Its tactile sensations and sophisticated, attractive appearance will remain unchanged over the years. Estrella offers the interior design world surfaces of rare beauty with all of the delights of the most prized marble, rocks eroded by the passing of time and the latest trends in the field.