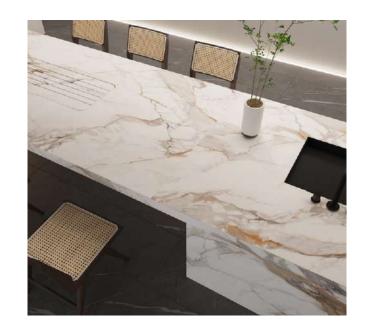

# TOPS & BATHROOMS

EACHTO

The extremely reduced 6mm thickness, together with the advanced technology, allows an appropriately powerful band of light to travel through the slabs and backlight the material.

YOUR TOTAL LOOK SOLUTION FOR BATHROOM

Solutions coordinated down to the smallest detail through custom-made furniture and accessories.

# UNCHANGED OVERTIME

The table plays a crucial role in the home. In this case, it is a real masterpiece that is non-absorbent, anti-bacterial, easy to clean and unaffected by wear and tear. Its tactile sensations and sophisticated, attractive appearance will remain unchanged over the years. Estrella offers the interior design world surfaces of rare beauty with all of the delights of the most prized marble, rocks eroded by the passing of time and the latest trends in the field.