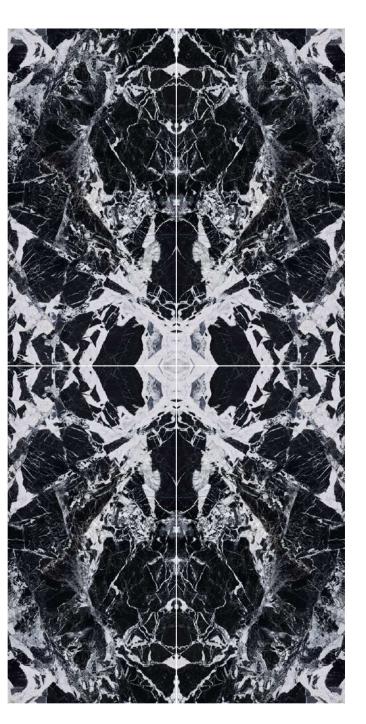

#### Bookmatch

"Bookmatching" or "open book" is a term used to describe the possibility of continuously laying tiles between them to obtain a mirror composite effect. The aesthetic effect that has hardly been described is particularly popular in the Peld of marble workers and is synonymous with high-quality mining in quarries.