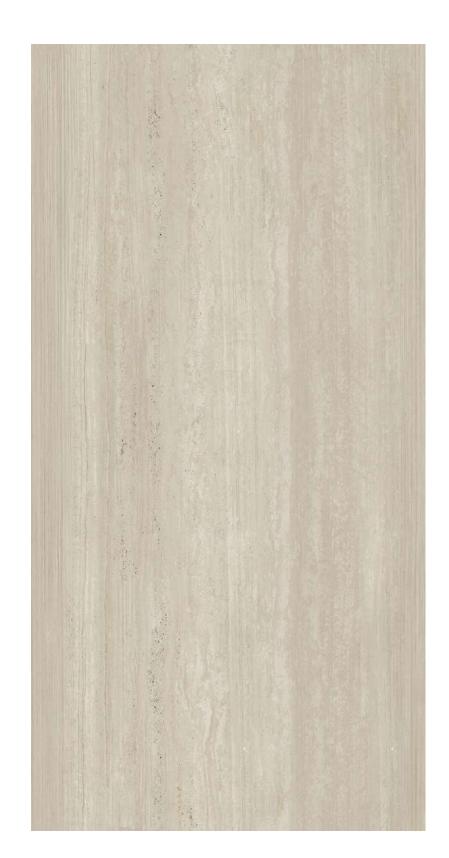

# UNCHANGED OVERTIME

The table plays a crucial role in the home. In this case, it is a real masterpiece that is non-absorbent, anti-bacterial, easy to clean and unaffected by wear and tear. Its tactile sensations and sophisticated, attractive appearance will remain unchanged over the years. Estrella offers the interior design world surfaces of rare beauty with all of the delights of the most prized marble, rocks eroded by the passing of time and the latest trends in the field.

#### Cartier Gold

#### Size:

1600x3200x12mm (Bookmatch) 1200x2700x6mm (4 patterns)

#### Finish:

Silk

#### **Application Space:**

Living Room / Kitchen / Restaurant / Bathroom / Commercial Space