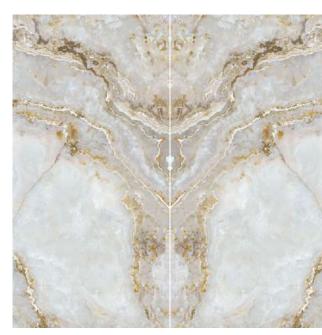

#### Bookmatch

"Bookmatching" or "open book" is a term used to describe the possibility of continuously laying tiles between them to obtain a mirror composite effect. The aesthetic effect that has hardly been described is particularly popular in the Peld of marble workers and is synonymous with high-quality mining in quarries.