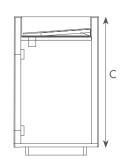

#### Plug in chrome

|                              | A<br>(mm) | <b>B</b> (mm) | C<br>(mm) | Weight<br>(Kg) |
|------------------------------|-----------|---------------|-----------|----------------|
| WP001 / WP002 / WP003 Series | 500       | 450           | 850       | 60             |

PS: The regular size is  $500 \times 450 \times 850$ mm, the other sizes could be customized.

\_ 98\_