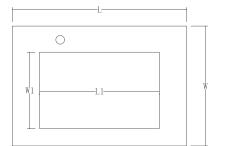

## **WASHBASIN**

#### WATERFALL / VERSION A

#### WATERFALL / VERSION B

#### WATERFALL / VERSION C

PS: The size could be customized.