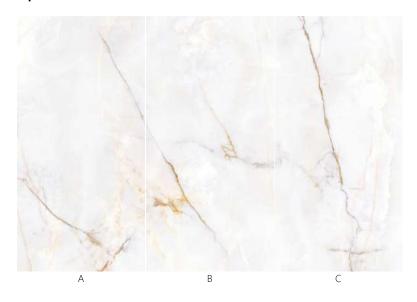

#### Bookmatch

"Bookmatching" or "open book" is a term used to describe the possibility of continuously laying tiles between them to obtain a mirror composite effect. The aesthetic effect that has hardly been described is particularly popular in the Peld of marble workers and is synonymous with high-quality mining in quarries.