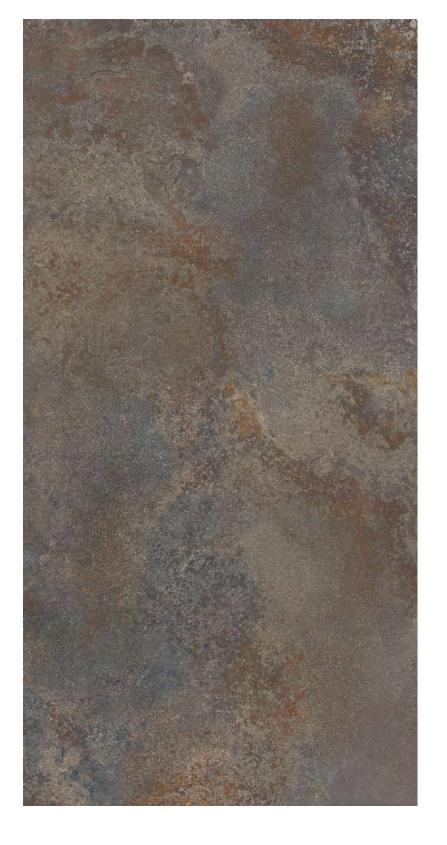

#### Cartier Gold

#### Size:

1600x3200x12mm (Bookmatch) 1200x2700x6mm (4 patterns)

#### Finish:

Silk

#### **Application Space:**

Living Room / Kitchen / Restaurant / Bathroom / Commercial Space

#### Bookmatch

"Bookmatching" or "open book" is a term used to describe the possibility of continuously laying tiles between them to obtain a mirror composite effect. The aesthetic effect that has hardly been described is particularly popular in the Peld of marble workers and is synonymous with high-quality mining in quarries.