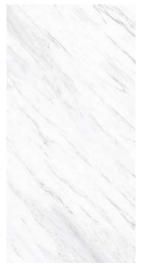

#### Calacatta Gold

#### Size:

1600x3200x12mm (Bookmatch)

#### Finish:

Silk/Polished

#### **Application Space:**

Living Room / Kitchen / Restaurant / Bathroom / Commercial Space