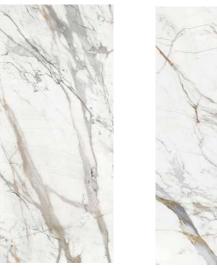

#### Bookmatch

"Bookmatching" or "open book" is a term used to describe the possibility of continuously laying tiles between them to obtain a mirror composite effect. The aesthetic effect that has hardly been described is particularly popular in the Peld of marble workers and is synonymous with high-quality mining in quarries.