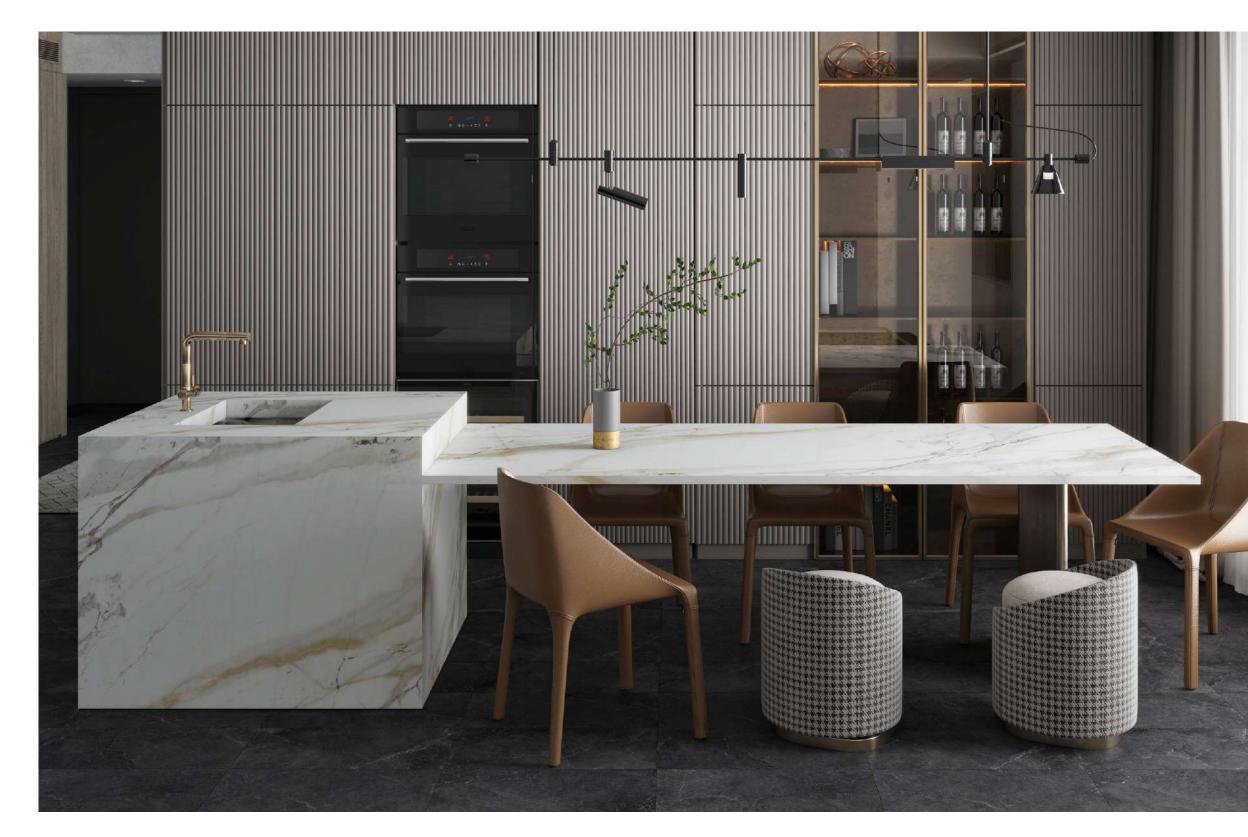

# TOPS & BATHROOMS

EACHTO

The extremely reduced 6mm thickness, together with the advanced technology, allows an appropriately powerful band of light to travel through the slabs and backlight the material.

# UNCHANGED OVERTIME

The table plays a crucial role in the home. In this case, it is a real masterpiece that is non-absorbent, anti-bacterial, easy to clean and unaffected by wear and tear. Its tactile sensations and sophisticated, attractive appearance will remain unchanged over the years. Estrella offers the interior design world surfaces of rare beauty with all of the delights of the most prized marble, rocks eroded by the passing of time and the latest trends in the field.

#### **Application Space:**

Living Room / Kitchen / Restaurant / Bathroom / Commercial Space