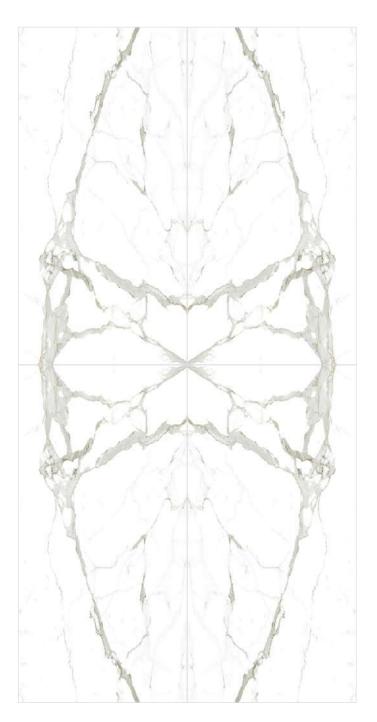

#### Bookmatch

"Bookmatching" or "open book" is a term used to describe the possibility of continuously laying tiles between them to obtain a mirror composite effect. The aesthetic effect that has hardly been described is particularly popular in the Peld of marble workers and is synonymous with high-quality mining in quarries.