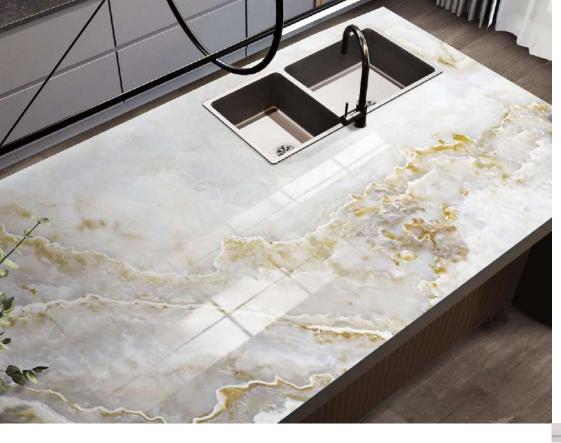

# TOPS & BATHROOMS

EACHTO

The extremely reduced 6mm thickness, together with the advanced technology, allows an appropriately powerful band of light to travel through the slabs and backlight the material.

# UNCHANGED OVERTIME

The table plays a crucial role in the home. In this case, it is a real masterpiece that is non-absorbent, anti-bacterial, easy to clean and unaffected by wear and tear. Its tactile sensations and sophisticated, attractive appearance will remain unchanged over the years. Estrella offers the interior design world surfaces of rare beauty with all of the delights of the most prized marble, rocks eroded by the passing of time and the latest trends in the field.