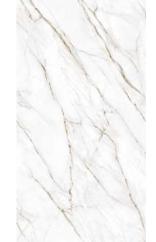

#### Cartier Gold

#### Size:

1600x3200x12mm (Bookmatch) 1200x2700x6mm (4 patterns)

#### Finish:

Silk

#### **Application Space:**

Living Room / Kitchen / Restaurant / Bathroom / Commercial Space

#### Bookmatch

"Bookmatching" or "open book" is a term used to describe the possibility of continuously laying tiles between them to obtain a mirror composite effect. The aesthetic effect that has hardly been described is particularly popular in the Peld of marble workers and is synonymous with high-quality mining in quarries.