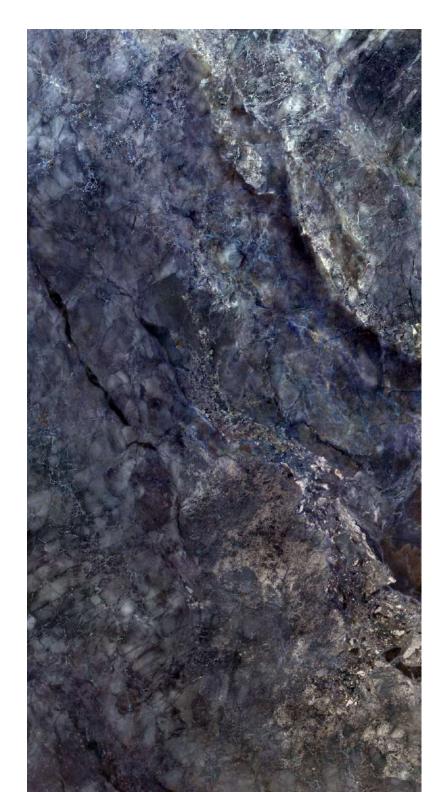

#### Violet Sodalite

#### Size:

1600x3200x6mm (Bookmatch) 1600x3200x12mm (Bookmatch)

#### Finish:

Natural / Polished

#### **Application Space:**

Living Room / Kitchen / Restaurant / Bathroom / Commercial Space