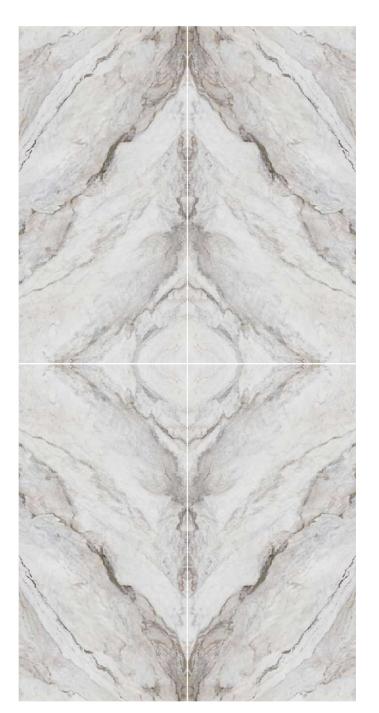

#### Cartier Gold

#### Size:

1600x3200x12mm (Bookmatch) 1200x2700x6mm (4 patterns)

#### Finish:

Silk

#### **Application Space:**

Living Room / Kitchen / Restaurant / Bathroom / Commercial Space

#### Bookmatch

"Bookmatching" or "open book" is a term used to describe the possibility of continuously laying tiles between them to obtain a mirror composite effect. The aesthetic effect that has hardly been described is particularly popular in the Peld of marble workers and is synonymous with high-quality mining in quarries.