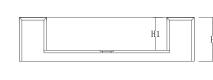

#### Plug in chrome

|                              | A<br>(mm) | <b>B</b> (mm) | C<br>(mm) | Weight<br>(Kg) |
|------------------------------|-----------|---------------|-----------|----------------|
| WP001 / WP002 / WP003 Series | 500       | 450           | 850       | 60             |

PS: The regular size is  $500 \times 450 \times 850$ mm, the other sizes could be customized.

\_ 98\_