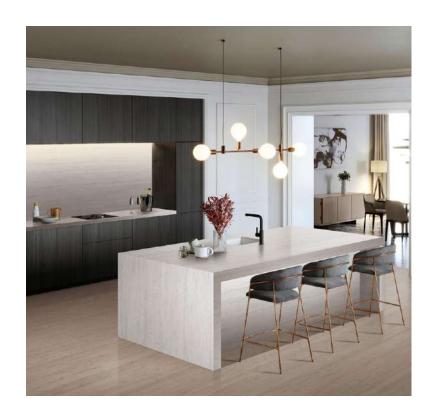

# TOPS & BATHROOMS

EACHTO

The extremely reduced 6mm thickness, together with the advanced technology, allows an appropriately powerful band of light to travel through the slabs and backlight the material.

YOUR TOTAL LOOK SOLUTION FOR BATHROOM

Solutions coordinated down to the smallest detail through custom-made furniture and accessories.

# UNCHANGED OVERTIME

The table plays a crucial role in the home. In this case, it is a real masterpiece that is non-absorbent, anti-bacterial, easy to clean and unaffected by wear and tear. Its tactile sensations and sophisticated, attractive appearance will remain unchanged over the years. Estrella offers the interior design world surfaces of rare beauty with all of the delights of the most prized marble, rocks eroded by the passing of time and the latest trends in the field.