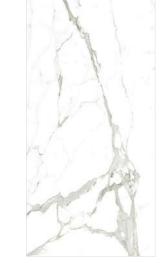

#### Calacatta

#### Size:

1600x3200x12mm (Bookmatch)

#### Finish:

Silk/Polished

#### **Application Space:**

Living Room / Kitchen / Restaurant / Bathroom / Commercial Space

#### Bookmatch

"Bookmatching" or "open book" is a term used to describe the possibility of continuously laying tiles between them to obtain a mirror composite effect. The aesthetic effect that has hardly been described is particularly popular in the Peld of marble workers and is synonymous with high-quality mining in quarries.