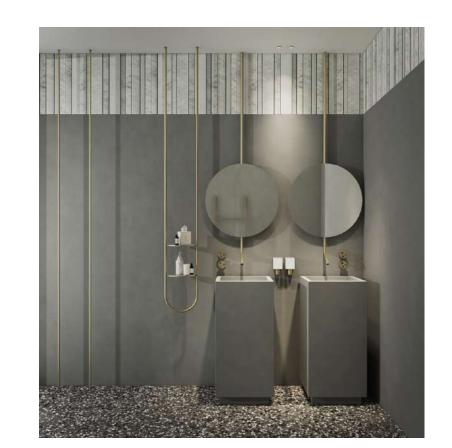

# TOPS & BATHROOMS

EACHTO

The extremely reduced 6mm thickness, together with the advanced technology, allows an appropriately powerful band of light to travel through the slabs and backlight the material.

YOUR TOTAL LOOK SOLUTION FOR BATHROOM

Solutions coordinated down to the smallest detail through custom-made furniture and accessories.

# UNCHANGED OVERTIME

The table plays a crucial role in the home. In this case, it is a real masterpiece that is non-absorbent, anti-bacterial, easy to clean and unaffected by wear and tear. Its tactile sensations and sophisticated, attractive appearance will remain unchanged over the years. Estrella offers the interior design world surfaces of rare beauty with all of the delights of the most prized marble, rocks eroded by the passing of time and the latest trends in the field.