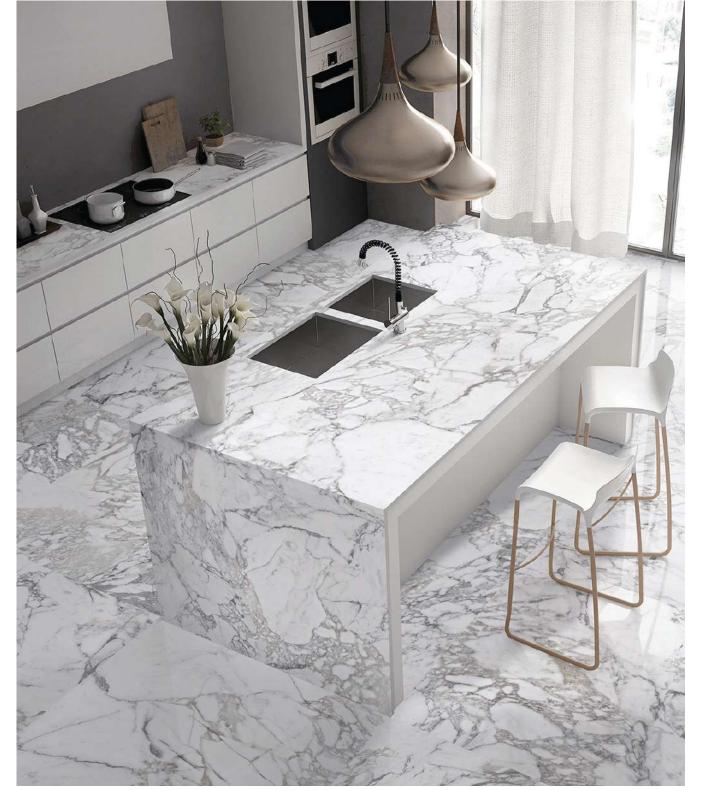

# UNCHANGED OVERTIME

The table plays a crucial role in the home. In this case, it is a real masterpiece that is non-absorbent, anti-bacterial, easy to clean and unaffected by wear and tear. Its tactile sensations and sophisticated, attractive appearance will remain unchanged over the years. Estrella offers the interior design world surfaces of rare beauty with all of the delights of the most prized marble, rocks eroded by the passing of time and the latest trends in the field.

#### **Application Space:**

Living Room / Kitchen / Restaurant / Bathroom / Commercial Space