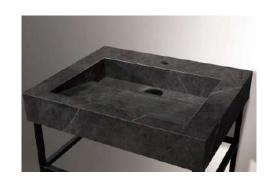

abrico Bianco** 1600x3200x12mm Polished



**Fabrico Silver** 1600x3200x12mm Polished



**Fabrico Latte** 1600x3200x12mm Polished



**Fabrico Antracite** 1600x3200x12mm Polished



**Fabrico Nero** 1600x3200x12mm Polished

- 83-

# LUXURY

#### **Application Space:**

Living Room

Kitchen

Restaurant Bathroom

Commercial Space

#### Thickness:





#### Size:



Luxe Firenze 1600x3200x12mm

1200x2700x6mm (3 patterns) Polished



Apollo 1600x3200x6mm (Bookmatch) 1600x3200x12mm (Bookmatch) Natural/Polished



Amazon Jungle 1600x3200x12mm (Bookmatch) Polished



**Violet Sodalite** 1600x3200x6mm (Bookmatch) 1600x3200x12mm (Bookmatch) Natural/Polished



Ocean Blue 1600x3200x12mm (Bookmatch) Natural/Polished



**Venice Brown** 1600x3200x12mm (Bookmatch) Polished



- 85-

## **WASHBASIN**



#### WATERFALL / VERSION A









#### WATERFALL / VERSION B









#### WATERFALL / VERSION C







PS: The size could be customized.

## WASHBASIN WITH PEDESTAL

Stand Waschbecken



#### UP&DOWN / WP001









#### UP&DOWN / WP002









#### UP&DOWN / WP003









#### Plug in chrome

|                              | A<br>(mm) | <b>B</b> (mm) | C<br>(mm) | Weight<br>(Kg) |
|------------------------------|-----------|---------------|-----------|----------------|
| WP001 / WP002 / WP003 Series | 500       | 450           | 850       | 60             |

PS: The regular size is  $500 \times 450 \times 850$ mm, the other sizes could be customized.

\_ 98\_