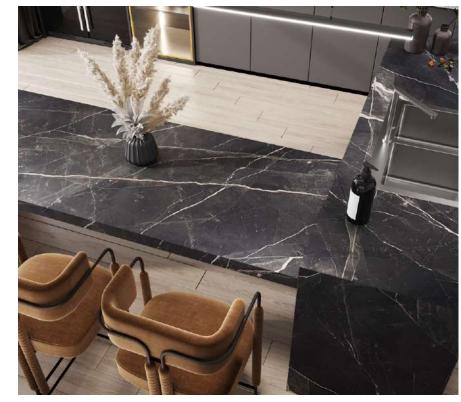

#### Calacatta Black

#### Size:

1600x3200x12mm (Bookmatch) 1200x2700x6mm (4 patterns)

#### Finish:

Natural

#### **Application Space:**

Living Room / Kitchen / Restaurant / Bathroom / Commercial Space

#### Bookmatch

"Bookmatching" or "open book" is a term used to describe the possibility of continuously laying tiles between them to obtain a mirror composite effect. The aesthetic effect that has hardly been described is particularly popular in the Peld of marble workers and is synonymous with high-quality mining in quarries.