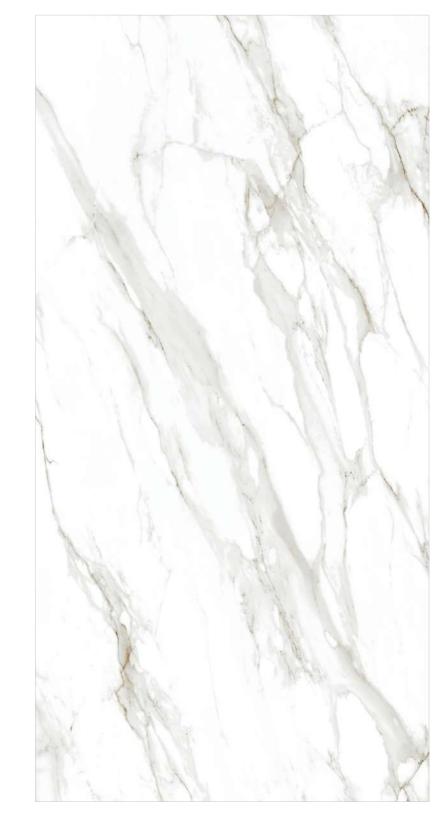

#### Cartier Gold

#### Size:

1600x3200x12mm (Bookmatch) 1200x2700x6mm (4 patterns)

#### Finish:

Silk

#### **Application Space:**

Living Room / Kitchen / Restaurant / Bathroom / Commercial Space