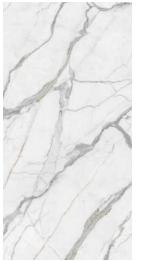

#### Calacatta

#### Size:

1600x3200x12mm (Bookmatch)

#### Finish:

Silk/Polished

#### **Application Space:**

Living Room / Kitchen / Restaurant / Bathroom / Commercial Space

#### Bookmatch

"Bookmatching" or "open book" is a term used to describe the possibility of continuously laying tiles between them to obtain a mirror composite effect. The aesthetic effect that has hardly been described is particularly popular in the Peld of marble workers and is synonymous with high-quality mining in quarries.