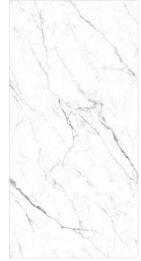

#### Cartier Gold

#### Size:

1600x3200x12mm (Bookmatch) 1200x2700x6mm (4 patterns)

#### Finish:

Silk

#### **Application Space:**

Living Room / Kitchen / Restaurant / Bathroom / Commercial Space