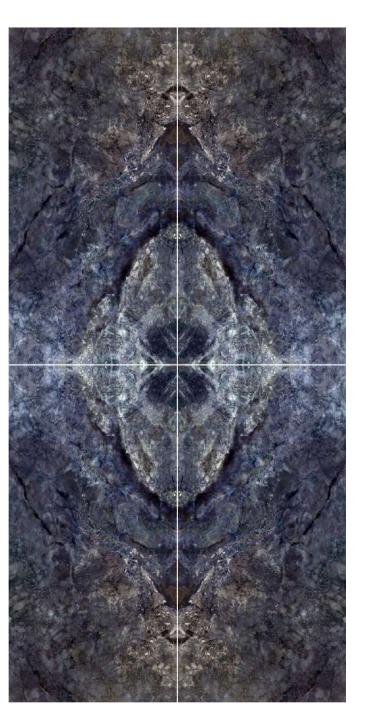

#### Violet Sodalite

#### Size:

1600x3200x6mm (Bookmatch) 1600x3200x12mm (Bookmatch)

#### Finish:

Natural / Polished

#### **Application Space:**

Living Room / Kitchen / Restaurant / Bathroom / Commercial Space

#### Bookmatch

"Bookmatching" or "open book" is a term used to describe the possibility of continuously laying tiles between them to obtain a mirror composite effect. The aesthetic effect that has hardly been described is particularly popular in the Peld of marble workers and is synonymous with high-quality mining in quarries.