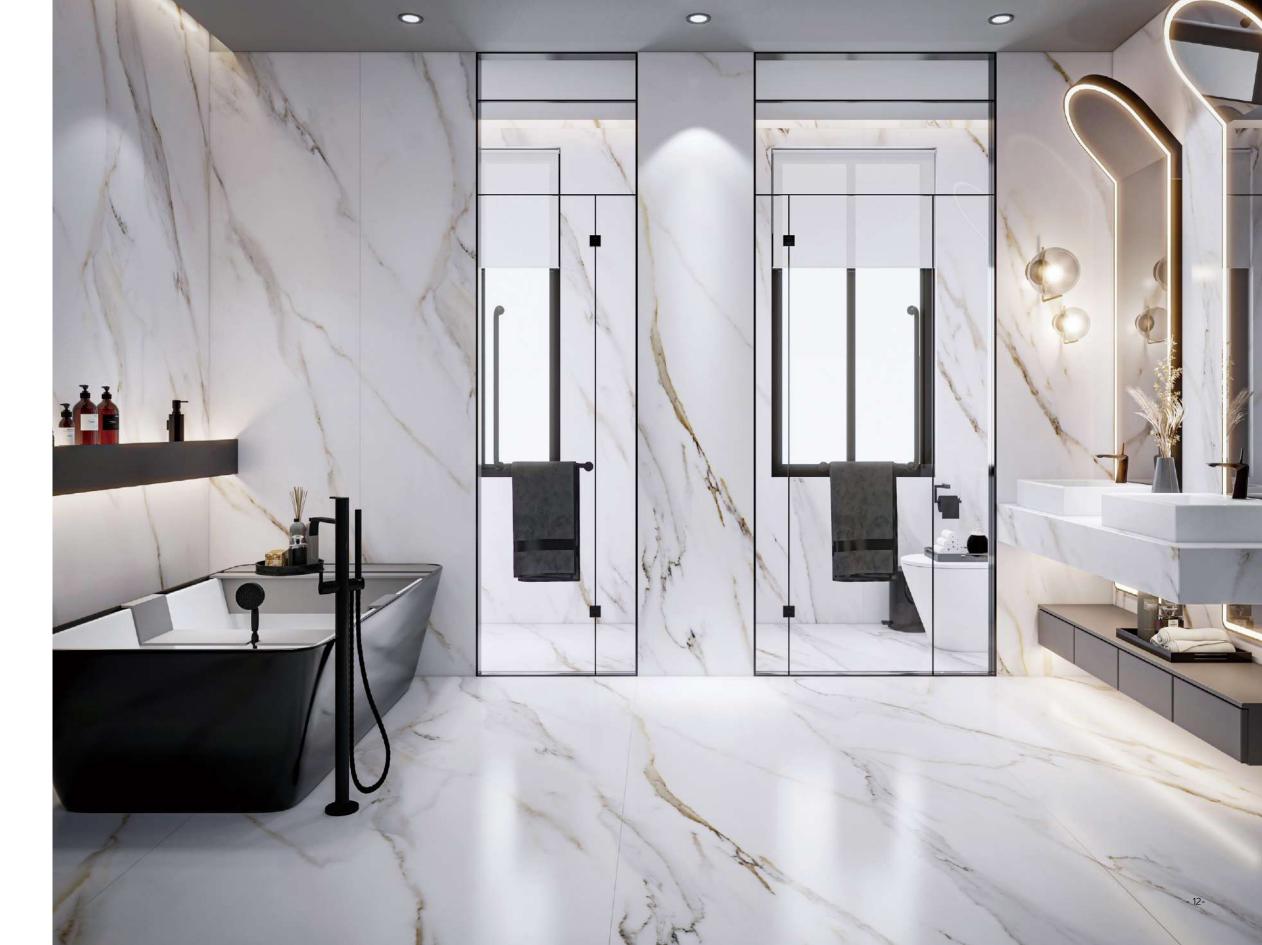

# TOPS & BATHROOMS

EACHTO

The extremely reduced 6mm thickness, together with the advanced technology, allows an appropriately powerful band of light to travel through the slabs and backlight the material.

YOUR TOTAL LOOK SOLUTION FOR BATHROOM

Solutions coordinated down to the smallest detail through custom-made furniture and accessories.

# UNCHANGED OVERTIME

The table plays a crucial role in the home. In this case, it is a real masterpiece that is non-absorbent, anti-bacterial, easy to clean and unaffected by wear and tear. Its tactile sensations and sophisticated, attractive appearance will remain unchanged over the years. Estrella offers the interior design world surfaces of rare beauty with all of the delights of the most prized marble, rocks eroded by the passing of time and the latest trends in the field.