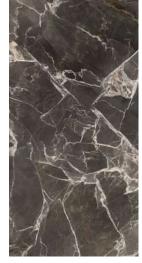

#### Cartier Gold

#### Size:

1600x3200x12mm (Bookmatch) 1200x2700x6mm (4 patterns)

#### Finish:

Silk

#### **Application Space:**

Living Room / Kitchen / Restaurant / Bathroom / Commercial Space

#### Bookmatch

"Bookmatching" or "open book" is a term used to describe the possibility of continuously laying tiles between them to obtain a mirror composite effect. The aesthetic effect that has hardly been described is particularly popular in the Peld of marble workers and is synonymous with high-quality mining in quarries.