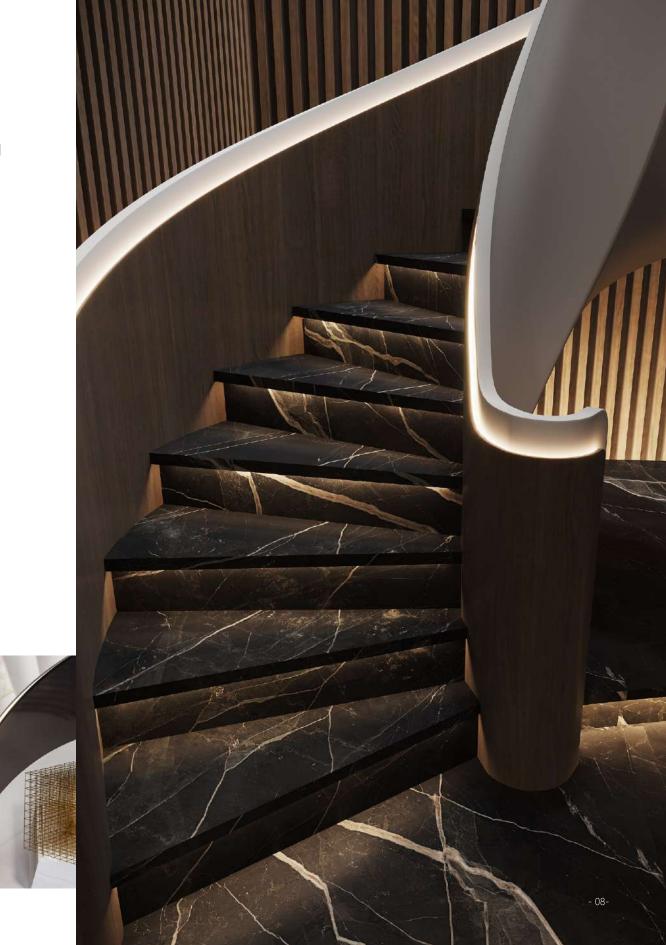

# TOPS & BATHROOMS

EACHTO

The extremely reduced 6mm thickness, together with the advanced technology, allows an appropriately powerful band of light to travel through the slabs and backlight the material.

# UNCHANGED OVERTIME

The table plays a crucial role in the home. In this case, it is a real masterpiece that is non-absorbent, anti-bacterial, easy to clean and unaffected by wear and tear. Its tactile sensations and sophisticated, attractive appearance will remain unchanged over the years. Estrella offers the interior design world surfaces of rare beauty with all of the delights of the most prized marble, rocks eroded by the passing of time and the latest trends in the field.