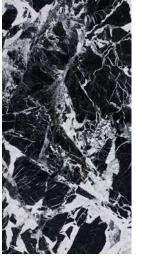

#### Nero Elegance

#### Size:

1600x3200x12mm (Bookmatch)

#### Finish:

Natural

#### Application Space:

Living Room / Kitchen / Restaurant / Bathroom / Commercial Space

#### Bookmatch

"Bookmatching" or "open book" is a term used to describe the possibility of continuously laying tiles between them to obtain a mirror composite effect. The aesthetic effect that has hardly been described is particularly popular in the Peld of marble workers and is synonymous with high-quality mining in quarries.