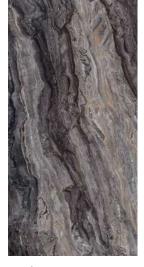

# MARBLE

Amani Crema 1600x3200x12mm 1200x2700x6mm (4 patterns) Natural

**Amani Grey** 1600x3200x12mm 1200x2700x6mm (4 patterns) Natural

Earth 1600x3200x12mm Natural

Pulpis Grey 1600x3200x12mm Natural

Comoflague Esperada 1600x3200x12mm (Bookmatch) Natural