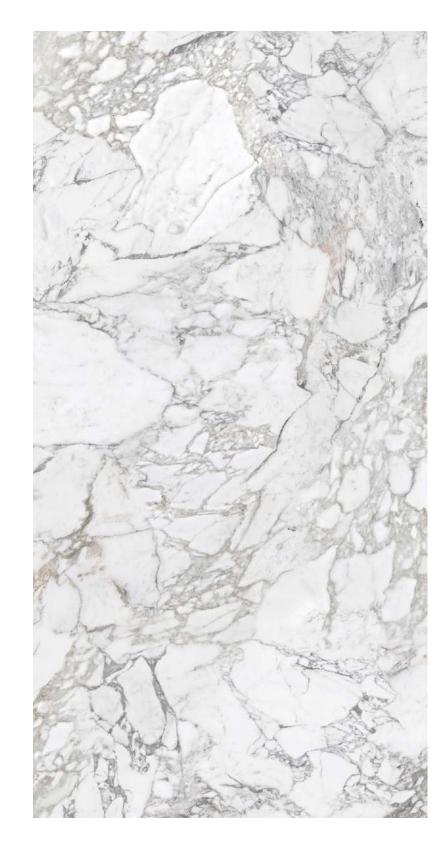

#### Cartier Gold

#### Size:

1600x3200x12mm (Bookmatch) 1200x2700x6mm (4 patterns)

#### Finish:

Silk

#### **Application Space:**

Living Room / Kitchen / Restaurant / Bathroom / Commercial Space