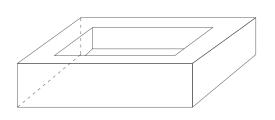

Polished



**Fabrico Silver** 1600x3200x12mm Polished



**Fabrico Latte** 1600x3200x12mm Polished



**Fabrico Antracite** 1600x3200x12mm Polished



**Fabrico Nero** 1600x3200x12mm Polished

- 83-

# LUXURY

#### **Application Space:**

Living Room

Kitchen

Restaurant Bathroom

Commercial Space

#### Thickness:





#### Size:



Luxe Firenze 1600x3200x12mm

1200x2700x6mm (3 patterns) Polished



Apollo 1600x3200x6mm (Bookmatch) 1600x3200x12mm (Bookmatch) Natural/Polished



Amazon Jungle 1600x3200x12mm (Bookmatch) Polished



**Violet Sodalite** 1600x3200x6mm (Bookmatch) 1600x3200x12mm (Bookmatch) Natural/Polished



Ocean Blue 1600x3200x12mm (Bookmatch) Natural/Polished



**Venice Brown** 1600x3200x12mm (Bookmatch) Polished



- 85-

## **WASHBASIN**



#### WATERFALL / VERSION A









#### WATERFALL / VERSION B









#### WATERFALL / VERSION C







PS: The size could be customized.

## WASHBASIN WITH PEDESTAL

Stand Waschbecken



#### UP&DOWN / WP001









#### UP&DOWN / WP002









#### UP&DOWN / WP003









#### Plug in chrome

|                              | A<br>(mm) | <b>B</b> (mm) | C<br>(mm) | Weight<br>(Kg) |
|------------------------------|-----------|---------------|-----------|----------------|
| WP001 / WP002 / WP003 Series | 500       | 450           | 850       | 60             |

PS: The regular size is  $500 \times 450 \times 850$ mm, the other sizes could be customized.

\_ 98\_