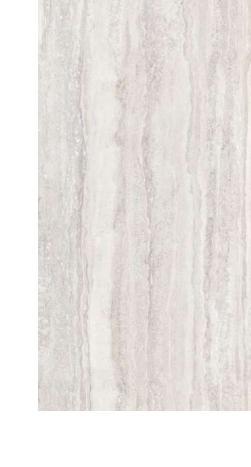

#### Cartier Gold

#### Size:

1600x3200x12mm (Bookmatch) 1200x2700x6mm (4 patterns)

#### Finish:

Silk

#### **Application Space:**

Living Room / Kitchen / Restaurant / Bathroom / Commercial Space

#### Bookmatch

"Bookmatching" or "open book" is a term used to describe the possibility of continuously laying tiles between them to obtain a mirror composite effect. The aesthetic effect that has hardly been described is particularly popular in the Peld of marble workers and is synonymous with high-quality mining in quarries.