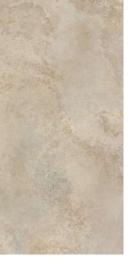

#### Cartier Gold

#### Size:

1600x3200x12mm (Bookmatch) 1200x2700x6mm (4 patterns)

#### Finish:

Silk

#### **Application Space:**

Living Room / Kitchen / Restaurant / Bathroom / Commercial Space