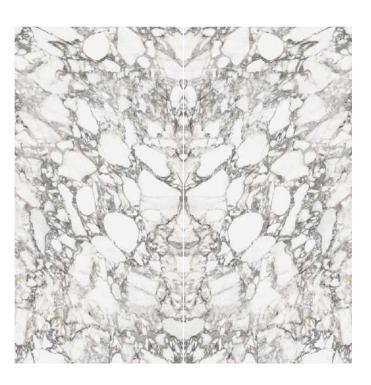

#### Bookmatch

"Bookmatching" or "open book" is a term used to describe the possibility of continuously laying tiles between them to obtain a mirror composite effect. The aesthetic effect that has hardly been described is particularly popular in the Peld of marble workers and is synonymous with high-quality mining in quarries.