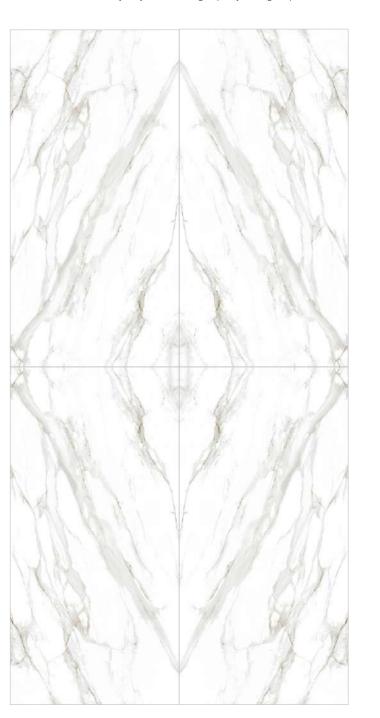

#### Bookmatch

"Bookmatching" or "open book" is a term used to describe the possibility of continuously laying tiles between them to obtain a mirror composite effect. The aesthetic effect that has hardly been described is particularly popular in the Peld of marble workers and is synonymous with high-quality mining in quarries.