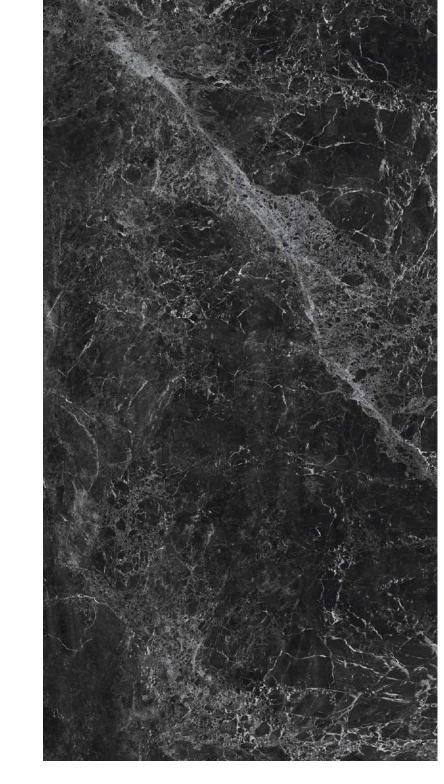

#### Calacatta Black

#### Size:

1600x3200x12mm (Bookmatch) 1200x2700x6mm (4 patterns)

#### Finish:

Natural

#### **Application Space:**

Living Room / Kitchen / Restaurant / Bathroom / Commercial Space

#### Bookmatch

"Bookmatching" or "open book" is a term used to describe the possibility of continuously laying tiles between them to obtain a mirror composite effect. The aesthetic effect that has hardly been described is particularly popular in the Peld of marble workers and is synonymous with high-quality mining in quarries.