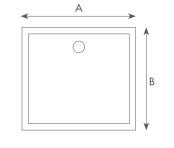

#### Plug in chrome

|                              | A<br>(mm) | <b>B</b> (mm) | C<br>(mm) | Weight<br>(Kg) |
|------------------------------|-----------|---------------|-----------|----------------|
| WP001 / WP002 / WP003 Series | 500       | 450           | 850       | 60             |

PS: The regular size is  $500 \times 450 \times 850$ mm, the other sizes could be customized.

\_ 98\_