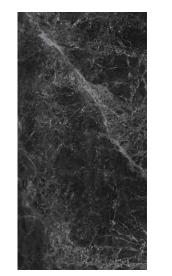

#### Calacatta Black

#### Size:

1600x3200x12mm (Bookmatch) 1200x2700x6mm (4 patterns)

#### Finish:

Natural

#### **Application Space:**

Living Room / Kitchen / Restaurant / Bathroom / Commercial Space

#### Bookmatch

"Bookmatching" or "open book" is a term used to describe the possibility of continuously laying tiles between them to obtain a mirror composite effect. The aesthetic effect that has hardly been described is particularly popular in the Peld of marble workers and is synonymous with high-quality mining in quarries.