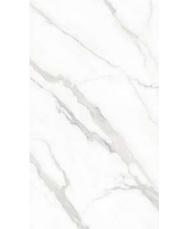

#### Calacatta Gold

#### Size:

1600x3200x12mm (Bookmatch)

#### Finish:

Silk/Polished

#### **Application Space:**

Living Room / Kitchen / Restaurant / Bathroom / Commercial Space

#### Bookmatch

"Bookmatching" or "open book" is a term used to describe the possibility of continuously laying tiles between them to obtain a mirror composite effect. The aesthetic effect that has hardly been described is particularly popular in the Peld of marble workers and is synonymous with high-quality mining in quarries.