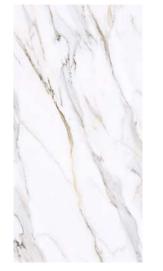

#### Cartier Gold

#### Size:

1600x3200x12mm (Bookmatch) 1200x2700x6mm (4 patterns)

#### Finish:

Silk

#### **Application Space:**

Living Room / Kitchen / Restaurant / Bathroom / Commercial Space

#### Bookmatch

"Bookmatching" or "open book" is a term used to describe the possibility of continuously laying tiles between them to obtain a mirror composite effect. The aesthetic effect that has hardly been described is particularly popular in the Peld of marble workers and is synonymous with high-quality mining in quarries.