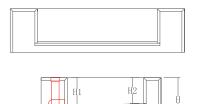

#### UP&DOWN / WP001

#### UP&DOWN / WP002

#### UP&DOWN / WP003

#### Plug in chrome

|                              | A<br>(mm) | <b>B</b> (mm) | C<br>(mm) | Weight<br>(Kg) |
|------------------------------|-----------|---------------|-----------|----------------|
| WP001 / WP002 / WP003 Series | 500       | 450           | 850       | 60             |

PS: The regular size is  $500 \times 450 \times 850$ mm, the other sizes could be customized.

\_ 98\_