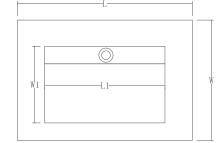

#### WATERFALL / VERSION A

#### WATERFALL / VERSION B

#### WATERFALL / VERSION C

PS: The size could be customized.