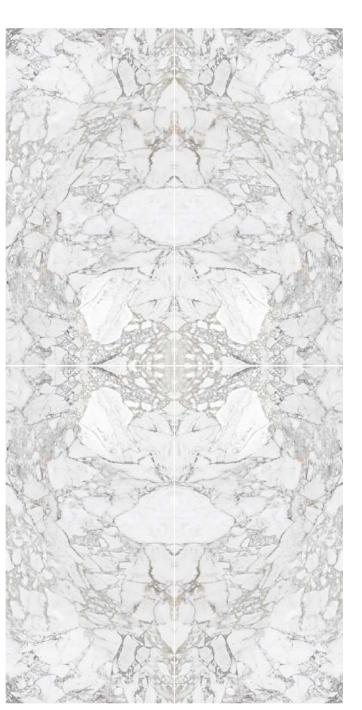

#### Bookmatch

"Bookmatching" or "open book" is a term used to describe the possibility of continuously laying tiles between them to obtain a mirror composite effect. The aesthetic effect that has hardly been described is particularly popular in the Peld of marble workers and is synonymous with high-quality mining in quarries.