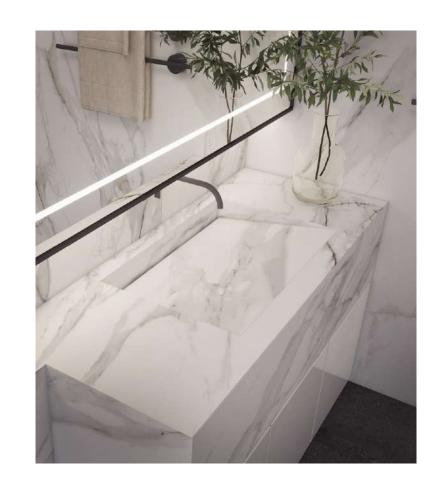

# TOPS & BATHROOMS

EACHTO

The extremely reduced 6mm thickness, together with the advanced technology, allows an appropriately powerful band of light to travel through the slabs and backlight the material.

YOUR TOTAL LOOK SOLUTION FOR BATHROOM

Solutions coordinated down to the smallest detail through custom-made furniture and accessories.