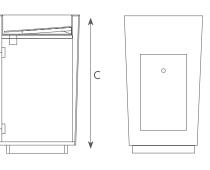

#### Plug in chrome

|                              | A<br>(mm) | <b>B</b> (mm) | C<br>(mm) | Weight<br>(Kg) |
|------------------------------|-----------|---------------|-----------|----------------|
| WP001 / WP002 / WP003 Series | 500       | 450           | 850       | 60             |

PS: The regular size is  $500 \times 450 \times 850$ mm, the other sizes could be customized.

\_ 98\_